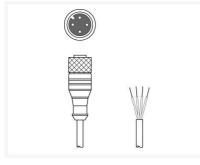

No. of pins: 12 -pin

#### KD U-M12-HA-P1-050

Connection cable

**Connection:** Connector, M12 **Version:** Female **No. of pins:** 17 -pin