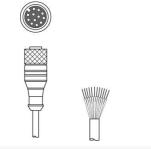

#### KD U-M12-HA-P1-050

Connection cable

**Connection:** Connector, M12 **Version:** Female **No. of pins:** 17 -pin

#### KD U-M12-HA-P1-030

Connection cable

Connection: Connector, M12 Version: Female

No. of pins: 17 -pin