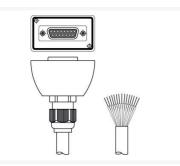

#### KB-ROD4-CP-10000

Connection cable

Connection: Sub-D Version: Axial, Female No. of pins: 15 -

#### KB-ROD4-CP-5000

Connection cable

Connection: Sub-D Version: Axial, Female No. of pins: 15 -

pin