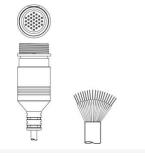

#### KB-ROD4-CP-10000

Connection cable

Connection: Sub-D Version: Axial, Female No. of pins: 15 -

#### KB-ROD4-CP-5000

Connection cable

Connection: Sub-D Version: Axial, Female No. of pins: 15 -

pin

# KB 031-3000-01

Interconnection cable

Connection: Sub-D Version: Axial, Female No. of pins: 15 -pin

#### KB 031-7000-01

Interconnection cable

Connection: Sub-D Version: Axial, Female No. of pins: 15 -pin

# KB 031-2000-01

Interconnection cable

Connection: Sub-D Version: Axial, Female No. of pins: 15 -pin