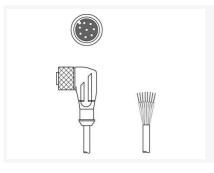

#### KD U-M12-4W-P1-200

Connection cable

Connection: Connector, M12 Version: Angled, Female No. of pins: 4 -pin

#### KS U-M12-4W-V1-200

Connection cable

Connection: Connector, M12 Version: Angled, Male No. of pins: 4 -pin