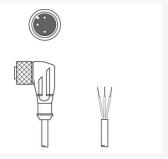

20-DP

Connection cable

Connection: Connector, M12 Version: Angled, Female No. of pins: 4 -pin



#### KD U-M12-4W-V1-100-DP

Connection cable

Connection: Connector, M12 Version: Angled, Female No. of pins: 4 -pin



## KD U-M12-4W-V1-050-DP

Connection cable

Connection: Connector, M12 Version: Angled, Female No. of pins: 4 -pin



# KD U-M12-4W-V1-030-DP

Connection cable

Connection: Connector, M12 Version: Angled, Female No. of pins: 4 -pin

























#### KD U-M12-4W-V1-030

Connection cable

Connection: Connector, M12 Version: Angled, Female No. of pins: 4 -pin



#### KD U-M12-4W-V1-020

Connection cable

Connection: Connector, M12 Version: Angled, Female No. of pins: 4 -pin



Connection cable

Connection: Connector, M12 Version: Angled, Female No. of pins: 3 -pin



#### KD U-M12-3W-P1-050

Connection cable

Connection: Connector, M12 Version: Angled, Female No. of pins: 3 -pin



#### KD U-M12-3W-P1-030

Connection cable

Connection: Connector, M12 Version: Angled, Female No. of pins: 3 -pin



# KD U-M12-3W-P1-020

Connection cable

Connection: Connector, M12 Version: Angled, Female No. of pins: 3 -pin



# KD U-M12-3W-V1-100

Connection cable

Connection: Connector, M12 Version: Angled, Female No. of pins: 3 -pin



Connection: Connector, M12 Version: Angled, Female No. of pins: 3 -pin

Connection: Connector, M12 Version: Angled, Female No. of pins: 3 -pin



Connection cable

Connection: Connector, M12 Version: Angled, Female No. of pins: 3 -pin



Connection cable

Connection: Connector, M12 Version: Axial, Female

No. of pins: 4 -pin

KD U-M12