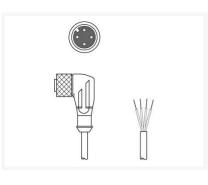

#### KS S-M12-5A-P1-250

Connection cable

Connection: Connector, M12 Version: Axial, Male No. of pins: 5 -pin

#### KS S-M12-5A-P1-150

Connection cable

Connection: Connector, M12 Version: Axial, Male

Connection: Connector, M12 Version: Axial, Male

No. of pins: 5 -pin

#### KS S-M12-5A-P1-050

Connection cable

**Connection:** Connector, M12 **Version:** Axial, Male **No. of pins:** 5 -pin