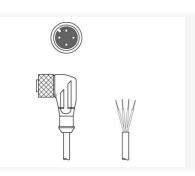

#### KD U-M12-4W-P1-200

Connection cable

Connection: Connector, M12 Version: Angled, Female No. of pins: 4 -pin

#### KS U-M12-4W-V1-200

Connection cable

Connection: Connector, M12 Version: Angled, Male No. of pins: 4 -pin