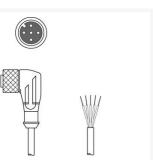

#### KD U-M12-4W-V1-200

Connection cable

Connection: Connector, M12 Version: Angled, Female No. of pins: 4 -pin

## KD U-M12-4W-V1-150

Connection cable

Connection: Connector, M12 Version: Angled, Female No. of pins: 4 -pin