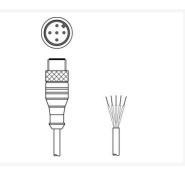

#### KS S-M12-5A-P1-250

Connection cable

Connection: Connector, M12 Version: Axial, Male No. of pins: 5 -pin

#### KS S-M12-5A-P1-150

Connection cable

Connection: Connector, M12 Version: Axial, Male

Connection: Connector, M12 Version: Axial, Male

No. of pins: 5 -pin

#### KS S-M12-5A-P1-050

Connection cable

**Connection:** Connector, M12 **Version:** Axial, Male **No. of pins:** 5 -pin