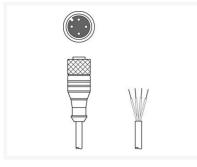

Киргизия +996(312)96-26-47

Connection: Connector, M12 Version: Axial, Female

Interface: Ethernet Connection: Connector, M12 Version: Axial, Male No. of pins: 4 -pin

Connection: Connector, M12 Version: Axial, Female

No. of pins: 12 -pin