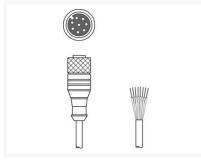

able

**Connection:** Connector, M12 **Version:** Axial, Female **No. of pins:** 8 -pin



#### KD S-M12-8A-P1-150

Connection cable

**Connection:** Connector, M12 **Version:** Axial, Female **No. of pins:** 8 -pin



#### KD S-M12-8A-P1-100

Connection cable

Connection: Connector, M12 Version: Axial, Female

No. of pins: 8 -pin



#### KD S-M12-8A-P1-050

Connection cable

Connection: Connector, M12 Version: Axial, Female

No. of pins: 8 -pin



#### KD S-M12-8A-P1-020

Connection cable

Connection: Connector, M12 Version: Axial, Female

No. of pins: 8 -pin



#### KD U-M12-8A-P1-300

Connection cable

Connection: Connector, M12 Version: Axial, Female

No. of pins: 8 -pin



## KD U-M12-8A-P1-150

Connection cable

Connection: Connector, M12 Version: Axial, Female

No. of pins: 8 -pin



# KD U-M12-8A-P1-100

Connection cable

Connection: Connector, M12 Version: Axial, Female





**Connection:** Connector, M12 **Version:** Axial, Female **No. of pins:** 8 -pin



#### KD U-M12-8A-P1-020

Connection cable

Connection: Connector, M12 Version: Axial, Female

No. of pins: 8 -pin







# KD U-M12-8A-P1-010

Connection cable

Connection: Connector, M12 Version: Axial, Female No. of pins: 8 -pin







# KS ET-M12-4A-P7-300

Connection cable

Interface: Ethernet Connection: Connector, M12 Version: Axial, Male

No. of pins: 4 -pin





#### KS ET-M12-4A-P7-150

Connection cable

Interface: Ethernet Connection: Connector, M12 Version: Axial, Male

No. of pins: 4 -pin







# KS ET-M12-4A-P7-100

Connection cable

Interface: Ethernet Connection: Connector, M12 Version: Axial, M