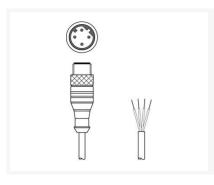

Киргизия +996(312)96-26-47

Connection: Connector, M12 Version: Axial, Female

Interface: Ethernet Connection: Connector, M12 Version: Axial, Male No. of pins: 4 -pin

Connection: Connector, M12 Version: Axial, Female

No. of pins: 12 -pin