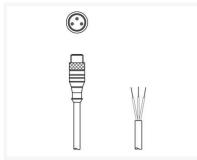

Киргизия +996(312)96-26-47

Connection: Connector, M12 Version: Axial, Female

Interface: Ethernet Connection: Connector, M12 Version: Axial, Male No. of pins: 4 -pin

Connection: Connector, M12 Version: Axial, Female

No. of pins: 12 -pin