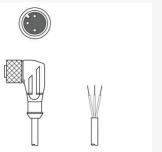

1-100-DP

Connection cable

Connection: Connector, M12 Version: Angled, Female No. of pins: 4 -pin



## KD U-M12-4W-V1-050-DP

Connection cable

Connection: Connector, M12 Version: Angled, Female No. of pins: 4 -pin



# KD U-M12-4W-V1-030-DP

Connection cable

Connection: Connector, M12 Version: Angled, Female No. of pins: 4 -pin

























#### KD U-M12-4W-V1-030

Connection cable

Connection: Connector, M12 Version: Angled, Female No. of pins: 4 -pin



#### KD U-M12-4W-V1-020

Connection cable

Connection: Connector, M12 Version: Angled, Female No. of pins: 4 -pin



Connection cable

Connection: Connector, M12 Version: Angled, Female No. of pins: 3 -pin



#### KD U-M12-3W-P1-050

Connection cable

Connection: Connector, M12 Version: Angled, Female No. of pins: 3 -pin



#### KD U-M12-3W-P1-030

Connection cable

Connection: Connector, M12 Version: Angled, Female No. of pins: 3 -pin



# KD U-M12-3W-P1-020

Connection cable

Connection: Connector, M12 Version: Angled, Female No. of pins: 3 -pin



# KD U-M12-3W-V1-100

Connection cable

Connection: Connector, M12 Version: Angled, Female No. of pins: 3 -pin



Connection: Connector, M12 Version: Angled, Female No. of pins: 3 -pin

Connection: Connector, M12 Version: Angled, Female No. of pins: 3 -pin



Connection cable

Connection: Connector, M12 Version: Angled, Female No. of pins: 3 -pin



Connection cable

Connection: Connector, M12 Version: Axial, Female

No. of pins: 4 -pin

KD U-M12-4A-P1-050-DP

Connection cable

**Connection:** Connector, M12 **Version:** Axial, Female **No. of pins:** 4 -pin

#