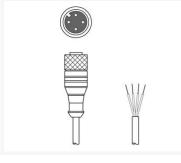

Киргизия +996(312)96-26-47

Connection: Connector, M12 Version: Axial, Female

Interface: Ethernet Connection: Connector, M12 Version: Axial, Male No. of pins: 4 -pin

Connection: Connector, M12 Version: Axial, Female