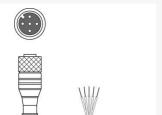

nection: Connector, M30 Version: Axial, Female



#### KD S-M30-16A-V1-050

Connection cable

Connection: Connector, M30 Version: Axial, Female

No. of pins: 16 -pin



#### KD S-M12-5A-P1-150

Connection cable

Connection: Connector, M12 Version: Axial, Female

No. of pins: 5 -pin



#### KD S-M12-5A-P1-500

Connection cable

Connection: Connector, M12 Version: Axial, Female

No. of pins: 5 -pin



#### KD U-M12-3A-P1-150

Connection cable

Connection: Connector, M12 Version: Axial, Female

No. of pins: 3 -pin



## KD U-M23-JA-P1-200

Connection cable

Connection: Connector, M23 Version: Axial, Female

No. of pins: 19 -pin



# KD U-M23-JA-P1-150

Connection cable

Connection: Connector, M23 Version: Axial, Female





Connection: Connector, M12 Version: Axial, Male No. of pins: 5 -pin



# KD S-M12-5A-P1-250

Connection cable

Connection: Connector, M12 Version: Axial, Female

No. of pins: 5 -pin





# KS U-M12-4A-V1-050

Connection cable

Connection: Connector, M12 Version: Axial, Male No. of pins: 4 -pin





# KS U-M12-4A-V1-020

Connection cable

Connection: Connector, M12 Version: Axial, Male

No. of pins: 4 -pin











#### KD S-M12-8W-P1-500

Connection cable

Connection: Connector, M12 Version: Angled, Female No. of pins: 8 -pin







#### KS PB-M12-4A-P3-300

Connection cable

Interface: PROFIBUS DP Connection: Connector, M12 Version: Axial, Male





Interface: PROFIBUS DP Connection: Connector, M12 Version: Axial,

Female



#### KD PB-M12-4A-P3-100

Connection cable

Interface: PROFIBUS DP Connection: Connector, M12 Version: Axial, Female

No. of pins: