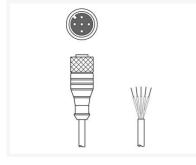

## KD U-M12-4A-P1-200

Connection cable

Connection: Connector, M12 Version: Axial, Female

No. of pins: 4 -pin

#### KD U-M12-4A-P1-150

Connection cable

Connection: Connector, M12 Version: Axial, Female

No. of pins: 4 -pin