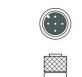

#### KS S-M12-5A-P1-250

Connection cable

Connection: Connector, M12 Version: Axial, Male No. of pins: 5 -pin

#### KS S-M12-5A-P1-150

Connection cable

Connection: Connector, M12 Version: Axial, Male

Connection: Connector, M12 Version: Axial, Male

No. of pins: 5 -pin

#### KS S-M12-5A-P1-050

Connection cable

**Connection:** Connector, M12 **Version:** Axial, Male **No. of pins:** 5 -pin