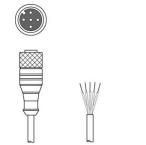

#### KS S-M12-5A-P1-250

Connection cable

Connection: Connector, M12 Version: Axial, Male No. of pins: 5 -pin

#### KS S-M12-5A-P1-150

Connection cable

Connection: Connector, M12 Version: Axial, Male

Connection: Connector, M12 Version: Axial, Male

No. of pins: 5 -pin

#### KS S-M12-5A-P1-050

Connection cable

**Connection:** Connector, M12 **Version:** Axial, Male **No. of pins:** 5 -pin

#### KD S-M12-5A-P1-150

Connection cable

Connection: Connector, M12 Version: Axial, Female

No. of pins: 5 -pin

#### KD S-M12-5A-P1-500

Connection cable

Connection: Connector, M12 Version: Axial, Female

No. of pins: 5 -pin