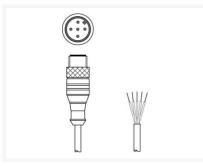

# <u>Кабели с открытым концом</u>

Технические характеристики

Киргизия +996(312)96-26-47

Connection: Connector, M12 Version: Axial, Female

Interface: Ethernet Connection: Connector, M12 Version: Axial, Male No. of pins: 4 -pin

Connection: Connector, M12 Version: Axial, Female

No. of pins: 12 -pin