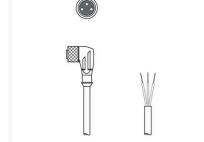

Киргизия +996(312)96-26-47

Connection: Connector, M12 Version: Axial, Female

Interface: Ethernet Connection: Connector, M12 Version: Axial, Male No. of pins: 4 -pin

Connection: Connector, M12 Version: Axial, Female

No. of pins: 12 -pin