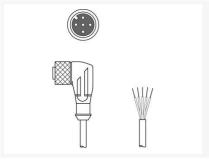

# KS U-M12-4W-V1-050

Connection cable

Connection: Connector, M12 Version: Angled, Male No. of pins: 4 -pin

## KS U-M12-4W-V1-020

Connection cable

Connection: Connector, M12 Version: Angled, Male

No. of pins: 4 -pin