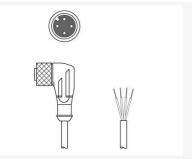

# <u>Кабели с открытым концом</u>

Технические характеристики

#### KD U-M12-4W-P1-200

Connection cable

Connection: Connector, M12 Version: Angled, Female No. of pins: 4 -pin

# KD DN-M12-5W-P1-150

Connection cable

Connection: Connector, M12 Version: Angled, Female No. of pins: 5 -pin