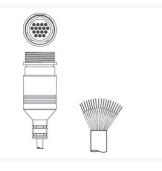

8202)49-02-64 Чита (3022)38-34-83 Якутск (4112)23-90-97 Ярославль (4852)69-52-93

Киргизия +996(312)96-26-47





Connection: Connector, M12 Version: Axial, Female





Interface: Ethernet Connection: Connector, M12 Version: Axial, Male No. of pins: 4 -pin





Connection: Connector, M12 Version: Axial, Female

No. of pins: 12 -pin



#### KD U-M12-HA-P1-050

Connection cable

**Connection:** Connector, M12 **Version:** Female **No. of pins:** 17 -pin



#### KD U-M12-HA-P1-030

Connection cable

Connection: Connector, M12 Version: Female

No. of pins: 17 -pin



#### KD U-M12-4W-P1-200

Connection cable

Connection: Connector, M12 Version: Angled, Female No. of pins: 4 -pin



## KD U-M12-4A-P1-200

Connection cable

Connection: Connector, M12 Version: Axial, Female

No. of pins: 4 -pin



# KD S-M30-16A-V1-500

Connection cable

**Connection:** Connector, M30 **Version:** Axial, Female **No. of pins:** 16 -pin



#### KS U-M12-4W-V1-200

Connection cable

Connection: Connector, M12 Version: Angled, Male No. of pins: 4 -pin



#### KS U-M12-4W-V1-100

Connection cable

Connection: Connector, M12 Version: Angled, Male

No. of pins: 4 -pin



# KS U-M12-4W-V1-050

Connection cable

Connection: Connector, M12 Version: Angled, Male No. of pins: 4 -pin



## KS U-M12-4W-V1-020

Connection cable

Connection: Connector, M12 Version: Angled, Male

No. of pins: 4 -pin



#### KS S-M12-5A-P1-250

Connection cable

Connection: Connector, M12 Version: Axial, Male No. of pins: 5 -pin



#### KS S-M12-5A-P1-150

Connection cable

Connection: Connector, M12 Version: Axial, Male





Conn