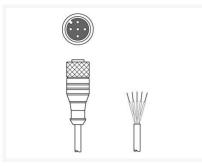

## KD S-M12-CA-P1-003

Connection cable

Connection: Connector, M12 Version: Axial, Female

No. of pins: 12 -pin

#### KD U-M12-CA-P1-100

Connection cable

Connection: Connector, M12 Version: Axial, Female

No. of pins: 12 -pin

#### KD U-M12-CA-P1-050

Connection cable

Connection: Connector, M12 Version: Axial, Female

No. of pins: 12 -pin

## KD U-M12-CA-P1-020

Connection cable

Connection: Connector, M12 Version: Axial, Female

No. of pins: 12 -pin