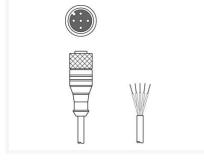

## KD S-M12-CA-P1-003

Connection cable

Connection: Connector, M12 Version: Axial, Female

No. of pins: 12 -pin

#### KD U-M12-CA-P1-100

Connection cable

Connection: Connector, M12 Version: Axial, Female

No. of pins: 12 -pin

#### KD U-M12-CA-P1-050

Connection cable

Connection: Connector, M12 Version: Axial, Female

No. of pins: 12 -pin

## KD U-M12-CA-P1-020

Connection cable

Connection: Connector, M12 Version: Axial, Female

No. of pins: 12 -pin