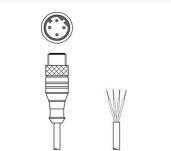

# KS ET-M12-4A-P7-300

Connection cable

Interface: Ethernet Connection: Connector, M12 Version: Axial, Male

No. of pins: 4 -pin

#### KS ET-M12-4A-P7-150

Connection cable

Interface: Ethernet Connection: Connector, M12 Version: Axial, Male

No. of pins: 4 -pin

# KS ET-M12-4A-P7-100

Connection cable

Interface: Ethernet Connection: Connector, M12 Version: Axial, Male

#### KS ET-M12-4A-P7-050

Connection cable

Interface: Ethernet Connection: Connector, M12 Version: Axial, Male

No. of pins: 4 -pin

#### KS ET-M12-4A-P7-020

Connection cable

Interface: Ethernet Connection: Connector, M12 Version: Axial, Male

No. of pins: 4 -pin