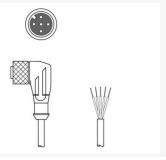

#### KD U-M12-4W-P1-200

Connection cable

Connection: Connector, M12 Version: Angled, Female No. of pins: 4 -pin

#### KS U-M12-4W-V1-200

Connection cable

Connection: Connector, M12 Version: Angled, Male No. of pins: 4 -pin

#### KS U-M12-4W-V1-100

Connection cable

Connection: Connector, M12 Version: Angled, Male

No. of pins: 4 -pin

# KS U-M12-4W-V1-050

Connection cable

Connection: Connector, M12 Version: Angled, Male No. of pins: 4 -pin

## KS U-M12-4W-V1-020

Connection cable

Connection: Connector, M12 Version: Angled, Male

No. of pins: 4 -pin