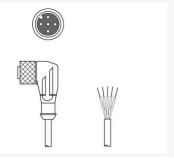

#### KS U-M12-4W-V1-200

Connection cable

Connection: Connector, M12 Version: Angled, Male No. of pins: 4 -pin

#### KS U-M12-4W-V1-100

Connection cable

Connection: Connector, M12 Version: Angled, Male

No. of pins: 4 -pin