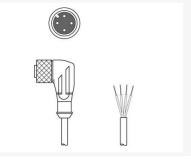

#### KD U-M12-4W-P1-200

Connection cable

Connection: Connector, M12 Version: Angled, Female No. of pins: 4 -pin