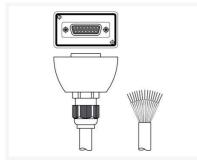

# CB-D15E-50000S-11GF

Connection cable

Connection: Sub-D Version: Axial, Female No. of pins: 15 -

# CB-D15E-25000S-11GF

Connection cable

Connection: Sub-D Version: Axial, Female No. of pins: 15 - pin

#### CB-D15E-10000S-11GF

Connection cable

Connection: Sub-D Version: Axial, Female No. of pins: 15 -pin

#### CB-D15E-5000S-11GF

Connection cable

Connection: Sub-D Version: Axial, Female No. of pins: 15 -pin