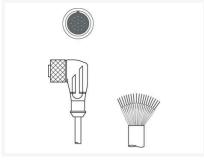

# KD DN-M12-5W-P1-150

Connection cable

Connection: Connector, M12 Version: Angled, Female No. of pins: 5 -pin

#### KD S-M12-8W-P1-030

Connection cable

Connection: Connector, M12 Version: Angled, Female No. of pins: 8 -pin

#### KD S-M12-8W-P1-500

Connection cable

Connection: Connector, M12 Version: Angled, Female No. of pins: 8 -pin

#### KD S-M12-8W-P1-250

Connection cable

Connection: Connector, M12 Version: Angled, Female No. of pins: 8 -pin

#### KD S-M12-8W-P1-150

Connection cable

Connection: Connector, M12 Version: Angled, Female No. of pins: 8 -pin

#### KD S-M12-8W-P1-100

Connection cable

Connection: Connector, M12 Version: Angled, Female No. of pins: 8 -pin

#### KD S-M12-8W-P1-050

Connection cable

Connection: Connector, M12 Version: Angled, Female No. of pins: 8 -pin