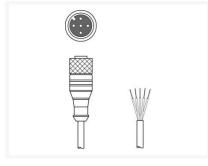

# <u>Кабели с открытым концом</u>

Технические характеристики

No. of pins: 12 -pin