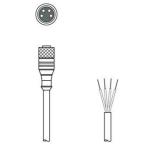

#### KD U-M8-4W-P1-150

Connection cable

Connection: Connector, M8 Version: Angled, Female No. of pins: 4 -pin

#### KD U-M8-3W-P1-150

Connection cable

Connection: Connector, M8 Version: Angled, Female No. of pins: 3 -pin