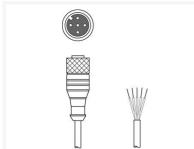

# KD S-M12-5A-P1-250

Connection cable

Connection: Connector, M12 Version: Axial, Female

No. of pins: 5 -pin

#### KD S-M12-5A-P1-150

Connection cable

Connection: Connector, M12 Version: Axial, Female

No. of pins: 5 -pin

#### KD S-M12-5A-P1-500

Connection cable

Connection: Connector, M12 Version: Axial, Female

No. of pins: 5 -pin

## KD S-M12-5A-P1-100

Connection cable

Connection: Connector, M12 Version: Axial, Female

No. of pins: 5 -pin