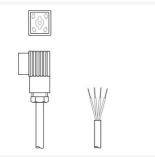

No. of pins: 12 -pin

#### KD U-M12-HA-P1-050

Connection cable

**Connection:** Connector, M12 **Version:** Female **No. of pins:** 17 -pin