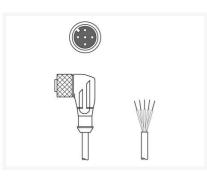

#### KD U-M12-4W-P1-200

Connection cable

Connection: Connector, M12 Version: Angled, Female No. of pins: 4 -pin