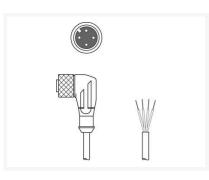

# <u>Кабели с открытым концом</u>

Технические характеристики

Киргизия +996(312)96-26-47

Connection: Connector, M12 Version: Axial, Female

Interface: Ethernet Connection: Connector, M12 Version: Axial, Male No. of pins: 4 -pin

Connection: Connector, M12 Version: Axial, Female

No. of pins: 12 -pin