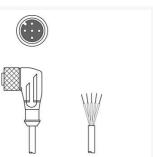

#### KS U-M12-4W-V1-200

Connection cable

Connection: Connector, M12 Version: Angled, Male No. of pins: 4 -pin

#### KS U-M12-4W-V1-100

Connection cable

Connection: Connector, M12 Version: Angled, Male

No. of pins: 4 -pin

# KS U-M12-4W-V1-050

Connection cable

Connection: Connector, M12 Version: Angled, Male No. of pins: 4 -pin

## KS U-M12-4W-V1-020

Connection cable

Connection: Connector, M12 Version: Angled, Male

No. of pins: 4 -pin