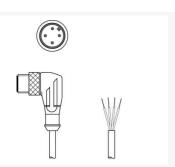

#### KS U-M12-4W-V1-200

Connection cable

Connection: Connector, M12 Version: Angled, Male No. of pins: 4 -pin