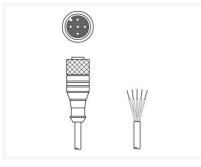

# <u>Кабели с открытым концом</u>

Технические характеристики

No. of pins: 12 -pin

#### KD U-M12-HA-P1-050

Connection cable

**Connection:** Connector, M12 **Version:** Female **No. of pins:** 17 -pin