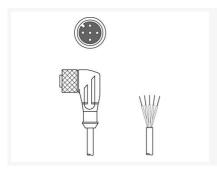

#### KD U-M12-4W-P1-200

Connection cable

Connection: Connector, M12 Version: Angled, Female No. of pins: 4 -pin

#### KD U-M12-4W-P1-150

Connection cable

Connection: Connector, M12 Version: Angled, Female No. of pins: 4 -pin