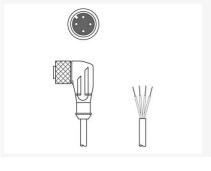

#### KD S-M12-8W-P1-030

Connection cable

Connection: Connector, M12 Version: Angled, Female No. of pins: 8 -pin

#### KD S-M12-8W-P1-500

Connection cable

Connection: Connector, M12 Version: Angled, Female No. of pins: 8 -pin