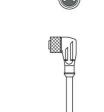

#### KS U-M12-4W-V1-200

Connection cable

Connection: Connector, M12 Version: Angled, Male No. of pins: 4 -pin

#### KS U-M12-4W-V1-100

Connection cable

Connection: Connector, M12 Version: Angled, Male

No. of pins: 4 -pin