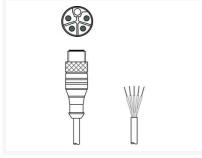

Киргизия +996(312)96-26-47

Connection: Connector, M12 Version: Axial, Female

Interface: Ethernet Connection: Connector, M12 Version: Axial, Male No. of pins: 4 -pin

Connection: Connector, M12 Version: Axial, Female