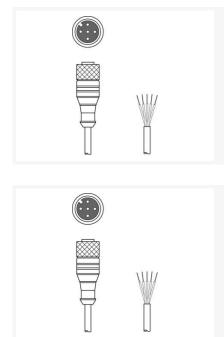

#### KD U-M8-3W-P1-150

Connection cable

Connection: Connector, M8 Version: Angled, Female No. of pins: 3 -pin



#### KD U-M12-4A-P1-150

Connection cable

Connection: Connector, M12 Version: Axial, Female

No. of pins: 4 -pin



#### KD PL-M12-5A-P0-050

Connection cable

Connection: Connector, M12 Version: Axial, Female

No. of pins: 5 -pin



#### KD U-M12-CA-P1-100

Connection cable

Connection: Connector, M12 Version: Axial, Female

No. of pins: 12 -pin



#### KD U-M12-CA-P1-050

Connection cable

Connection: Connector, M12 Version: Axial, Female

No. of pins: 12 -pin



## KD U-M12-CA-P1-020

Connection cable

Connection: Connector, M12 Version: Axial, Female

No. of pins: 12 -pin



# KD SC-M12-5A-P1-300

Connection cable

Connection: Connector, M12 Version: Axial, Female



# KD SC-M12-5A-P1-100

Connection cable

**Connection:** Connector, M12 **Version:** Axial, Female **No. of pins:** 5 -pin

# KD SC-M12-5A-P1-050

Connection cable

Connection: Connector, M12 Version: Axial, Female

No. of pins: 5 -pin





#### KD U-M8-3W-V1-300

Connection cable

 $\textbf{Connection:} \ \, \textbf{Connector, M8 Version:} \ \, \textbf{Angled, Female No. of pins:} \ \, \textbf{3-pin}$ 



# KD U-M8-3A-V1-300

Connection cable

Connection: Connector, M8 Version: Axial, Female No. of pins: 3 -pin



#### KD U-M12-3W-V1-300

Connection cable

Connection: Connector, M12 Version: Angled, Female No. of pins: 3 -pin





#### KD U-M12-3W-V1-200

Connection cable

Connection: Connector, M12 Version: Angled, Female No. of pins: 3 -pin



#### KD U-M12-3A-V1-300

Connection cable