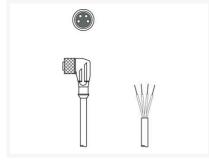

#### KD U-M12-HA-P1-050

Connection cable

**Connection:** Connector, M12 **Version:** Female **No. of pins:** 17 -pin