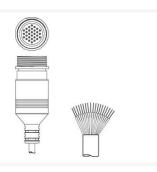

#### BK7 KB-140-5000-20

Connection cable

Connection: Sub-D Version: Axial, Female No. of pins: 26 -pin

#### CB-D15E-10000S-11WF

Connection cable

Connection: Sub-D Version: Angled, Female No. of pins: 15 -pin

# CB-D15E-50000S-11GF

Connection cable

Connection: Sub-D Version: Axial, Female No. of pins: 15 -

# CB-D15E-25000S-11GF

Connection cable

Connection: Sub-D Version: Axial, Female No. of pins: 15 - pin

#### CB-D15E-10000S-11GF

Connection cable

Connection: Sub-D Version: Axial, Female No. of pins: 15 -pin

#### CB-D15E-5000S-11GF

Connection cable

Connection: Sub-D Version: Axial, Female No. of pins: 15 -pin