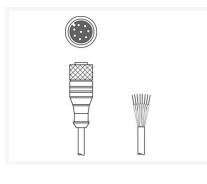

#### KD U-M12-HA-P1-050

Connection cable

**Connection:** Connector, M12 **Version:** Female **No. of pins:** 17 -pin

#### KD U-M12-HA-P1-030

Connection cable

Connection: Connector, M12 Version: Female

No. of pins: 17 -pin