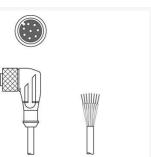

#### KD U-M12-4W-P1-200

Connection cable

Connection: Connector, M12 Version: Angled, Female No. of pins: 4 -pin

#### KS U-M12-4W-V1-200

Connection cable

Connection: Connector, M12 Version: Angled, Male No. of pins: 4 -pin