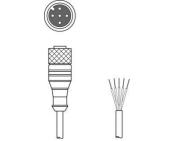

# <u>Кабели с открытым концом</u>

Технические характеристики

Киргизия +996(312)96-26-47

Connection: Connector, M12 Version: Axial, Female

Interface: Ethernet Connection: Connector, M12 Version: Axial, Male No. of pins: 4 -pin

Connection: Connector, M12 Version: Axial, Female

No. of pins: 12 -pin