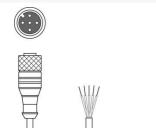

ction cable

Connection: Connector, M12 Version: Axial, Female



#### KD U-M12-5A-V1-300

Connection cable

Connection: Connector, M12 Version: Axial, Female

No. of pins: 5 -pin



#### KD U-M12-4A-V1-200

Connection cable

Connection: Connector, M12 Version: Axial, Female No. of pins: 4 -pin





#### KD U-M12-4A-V1-300

Connection cable

Connection: Connector, M12 Version: Axial, Female

No. of pins: 4 -pin





Connection cable

Connection: Connector, M12 Version: Axial, Female

No. of pins: 5 -pin







## KD U-M12-5A-V1-100

Connection cable

Connection: Connector, M12 Version: Axial, Female

No. of pins: 5 -pin





# KD U-M12-5A-V1-050

Connection cable

Connection: Connector, M12 Version: Axial, Female





Connection: Connector, M12 Version: Axial, Female

No. of pins: 5 -pin



#### KD U-M12-5A-V1-020

Connection cable

Connection: Connector, M12 Version: Axial, Female

No. of pins: 5 -pin



# KD U-M12-4A-V1-030-DP

Connection cable

Connection: Connector, M12 Version: Axial, Female No. of pins: 4 -pin



# KD U-M8-3W-P1-200

Connection cable

Connection: Connector, M8 Version: Angled, Female No. of pins: 3 -pin



#### KD U-M12-4W-P1-150-3DP

Connection cable

Connection: Connector, M12 Version: Angled, Female No. of pins: 4 -pin



#### KD U-M12-4W-P1-100-3DP

Connection cable

Connection: Connector, M12 Version: Angled, Female No. of pins: 4 -pin



#### KD U-M12-4W-P1-050-3DP

Connection cable

Connection: Connector, M12 Version: Angled, Female No. of pins: 4 -pin



#### KD U-M12-4W-P1-030-3DP

Connection cable

Connection: Connector, M12 Version: Angled,