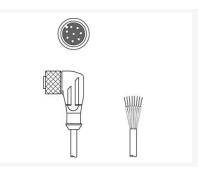

# KS GB-M12-8A-P7-300

Connection cable

Interface: Ethernet Connection: Connector, M12 Version: Axial, Male

No. of pins: 8 -pin

#### KS GB-M12-8A-P7-100

Connection cable

Interface: Ethernet Connection: Connector, M12 Version: Axial, Male

No. of pins: 8 -pin