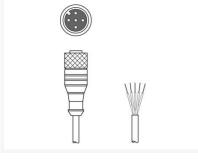

## KD U-M12-4A-P1-200

Connection cable

Connection: Connector, M12 Version: Axial, Female

No. of pins: 4 -pin

#### KD U-M12-4A-P1-150

Connection cable

Connection: Connector, M12 Version: Axial, Female

No. of pins: 4 -pin