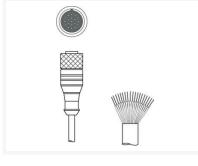

30-16A-V1-250

Connection cable

**Connection:** Connector, M30 **Version:** Axial, Female **No. of pins:** 16 -pin



#### KD S-M30-16A-V1-100

Connection cable

Connection: Connector, M30 Version: Axial, Female



#### KD S-M30-16A-V1-050

Connection cable

Connection: Connector, M30 Version: Axial, Female

No. of pins: 16 -pin



#### KD S-M12-5A-P1-150

Connection cable

Connection: Connector, M12 Version: Axial, Female

No. of pins: 5 -pin



#### KD S-M12-5A-P1-500

Connection cable

Connection: Connector, M12 Version: Axial, Female

No. of pins: 5 -pin



#### KD U-M12-3A-P1-150

Connection cable

Connection: Connector, M12 Version: Axial, Female

No. of pins: 3 -pin



## KD U-M23-JA-P1-200

Connection cable

Connection: Connector, M23 Version: Axial, Female

No. of pins: 19 -pin



# KD U-M23-JA-P1-150

Connection cable

Connection: Connector, M23 Version: Axial, Female





Connection: Connector, M12 Version: Axial, Male No. of pins: 5 -pin



# KD S-M12-5A-P1-250

Connection cable

Connection: Connector, M12 Version: Axial, Female

No. of pins: 5 -pin





# KS U-M12-4A-V1-050

Connection cable

Connection: Connector, M12 Version: Axial, Male No. of pins: 4 -pin





# KS U-M12-4A-V1-020

Connection cable

Connection: Connector, M12 Version: Axial, Male

No. of pins: 4 -pin











#### KD S-M12-8W-P1-500

Connection cable

Connection: Connector, M12 Version: Angled, Female No. of pins: 8 -pin







#### KS PB-M12-4A-P3-300

Connection cable

Interface: PROFIBUS DP Connection: Connector, M12 Version: Axial, Male





Interface: PROFIBUS DP Connection: Connect