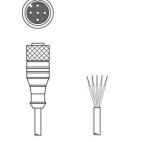

#### KS S-M12-5A-P1-250

Connection cable

Connection: Connector, M12 Version: Axial, Male No. of pins: 5 -pin

#### KS S-M12-5A-P1-150

Connection cable

Connection: Connector, M12 Version: Axial, Male

Connection: Connector, M12 Version: Axial, Male

No. of pins: 5 -pin

#### KS S-M12-5A-P1-050

Connection cable

**Connection:** Connector, M12 **Version:** Axial, Male **No. of pins:** 5 -pin

#### KD S-M12-5A-P1-300

Connection cable

Connection: Connector, M12 Version: Axial, Female

No. of pins: 5 -pin