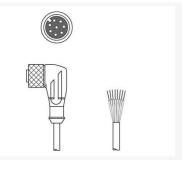

Киргизия +996(312)96-26-47

Connection: Connector, M12 Version: Axial, Female

Interface: Ethernet Connection: Connector, M12 Version: Axial, Male No. of pins: 4 -pin

Connection: Connector, M12 Version: Axial, Female

No. of pins: 12 -pin