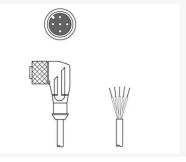

#### KD U-M12-4W-P1-200

Connection cable

Connection: Connector, M12 Version: Angled, Female No. of pins: 4 -pin

# KD DN-M12-5W-P1-150

Connection cable

Connection: Connector, M12 Version: Angled, Female No. of pins: 5 -pin