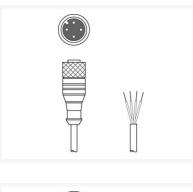

#### KS S-M12-5A-P1-250

Connection cable

Connection: Connector, M12 Version: Axial, Male No. of pins: 5 -pin

#### KS S-M12-5A-P1-150

Connection cable

Connection: Connector, M12 Version: Axial, Male

Connection: Connector, M12 Version: Axial, Male

No. of pins: 5 -pin

#### KS S-M12-5A-P1-050

Connection cable

**Connection:** Connector, M12 **Version:** Axial, Male **No. of pins:** 5 -pin

#### KD S-M12-5A-P1-150

Connection cable

Connection: Connector, M12 Version: Axial, Female

No. of pins: 5 -pin

#### KD S-M12-5A-P1-500

Connection cable

Connection: Connector, M12 Version: Axial, Female

No. of pins: 5 -pin

# KD S-M12-5A-P1-250

Connection cable

Connection: Connector, M12 Version: Axial, Female

No. of pins: 5 -pin