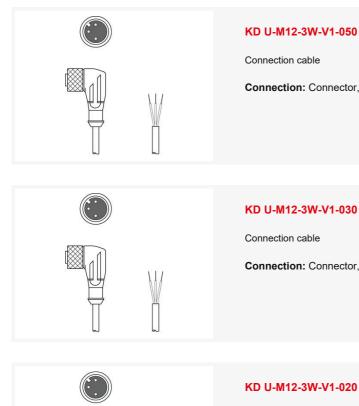

#### KD U-M12-3W-V1-300

Connection cable

Connection: Connector, M12 Version: Angled, Female No. of pins: 3 -pin

#### KD U-M12-3W-V1-200

Connection cable

Connection: Connector, M12 Version: Angled, Female No. of pins: 3 -pin

#### KD U-M12-3A-V1-300

Connection cable

Connection: Connector, M12 Version: Axial, Female

No. of pins: 3 -pin