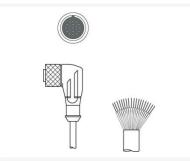

#### KD U-M12-4W-P1-200

Connection cable

Connection: Connector, M12 Version: Angled, Female No. of pins: 4 -pin

#### KS U-M12-4W-V1-200

Connection cable

Connection: Connector, M12 Version: Angled, Male No. of pins: 4 -pin

#### KS U-M12-4W-V1-100

Connection cable

Connection: Connector, M12 Version: Angled, Male

No. of pins: 4 -pin

# KS U-M12-4W-V1-050

Connection cable

Connection: Connector, M12 Version: Angled, Male No. of pins: 4 -pin

## KS U-M12-4W-V1-020

Connection cable

Connection: Connector, M12 Version: Angled, Male

No. of pins: 4 -pin