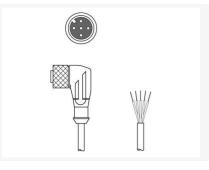

#### KS U-M12-4W-V1-100

Connection cable

Connection: Connector, M12 Version: Angled, Male

No. of pins: 4 -pin