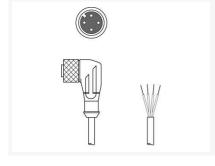

## KD S-M12-CA-P1-003

Connection cable

Connection: Connector, M12 Version: Axial, Female

No. of pins: 12 -pin