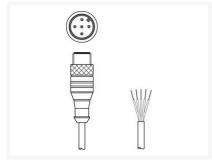

No. of pins:** 16 -pin



#### KD S-M30-16A-V1-100

Connection cable

Connection: Connector, M30 Version: Axial, Female



#### KD S-M30-16A-V1-050

Connection cable

Connection: Connector, M30 Version: Axial, Female

No. of pins: 16 -pin



#### KD S-M12-5A-P1-150

Connection cable

Connection: Connector, M12 Version: Axial, Female

No. of pins: 5 -pin



#### KD S-M12-5A-P1-500

Connection cable

Connection: Connector, M12 Version: Axial, Female

No. of pins: 5 -pin



#### KD U-M12-3A-P1-150

Connection cable

Connection: Connector, M12 Version: Axial, Female

No. of pins: 3 -pin



## KD U-M23-JA-P1-200

Connection cable

Connection: Connector, M23 Version: Axial, Female

No. of pins: 19 -pin



# KD U-M23-JA-P1-150

Connection cable

Connection: Connector, M23 Version: Axial, Female





Connection: Connector, M12 Version: Axial, Male No. of pins: 5 -pin



# KD S-M12-5A-P1-250

Connection cable

Connection: Connector, M12 Version: Axial, Female

No. of pins: 5 -pin





# KS U-M12-4A-V1-050

Connection cable

Connection: Connector, M12 Version: Axial, Male No. of pins: 4 -pin





# KS U-M12-4A-V1-020

Connection cable

Connection: Connector, M12 Version: Axial, Male

No. of pins: 4 -pin











#### KD S-M12-8W-P1-500

Connection cable

Connection: Connector, M12 Version: Angled, Female No. of pins: 8 -pin







#### KS PB-M12-4A-P3-300

Connection cable

Interface: PROFIBUS DP Connection: Connector, M12 Version: Axial, Male





Interface: PROFIBUS DP Connection: Connector, M12 Version: Axial,

Female



#### KD PB-M12-4A-P3-100

Connection cable

Interface: PRO