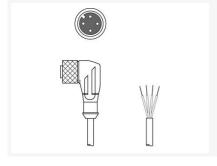

# KD DN-M12-5W-P1-150

Connection cable

Connection: Connector, M12 Version: Angled, Female No. of pins: 5 -pin

#### KD S-M12-5W-P1-150

Connection cable

Connection: Connector, M12 Version: Angled, Female No. of pins: 5 -pin