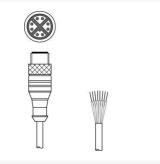

# KS U-M12-4A-V1-050

Connection cable

Connection: Connector, M12 Version: Axial, Male No. of pins: 4 -pin

# KS U-M12-4A-V1-020

Connection cable

Connection: Connector, M12 Version: Axial, Male

No. of pins: 4 -pin