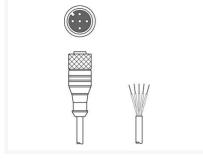

#### KS S-M12-5A-P1-250

Connection cable

Connection: Connector, M12 Version: Axial, Male No. of pins: 5 -pin