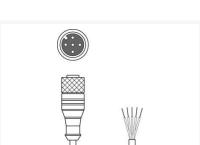

#### KD U-M12-HA-P1-050

Connection cable

**Connection:** Connector, M12 **Version:** Female **No. of pins:** 17 -pin

#### KD U-M12-HA-P1-030

Connection cable

Connection: Connector, M12 Version: Female

No. of pins: 17 -pin