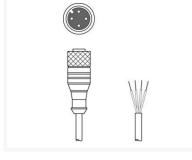

## KD U-M12-4A-P1-200

Connection cable

Connection: Connector, M12 Version: Axial, Female

No. of pins: 4 -pin

#### KD U-M12-4A-P1-150

Connection cable

Connection: Connector, M12 Version: Axial, Female

No. of pins: 4 -pin

#### KD U-M12-3A-P1-150

Connection cable

Connection: Connector, M12 Version: Axial, Female

No. of pins: 3 -pin

# KD U-M12-5A-P1-050

Connection cable

Connection: Connector, M12 Version: Axial, Female

No. of pins: 5 -pin

#### KD U-M12-5A-P1-030

Connection cable

**Connection:** Connector, M12 **Version:** Axial, Female **No. of pins:** 5 -pin

#### KD U-M12-5A-P1-020

Connection cable

Connection: Connector, M12 Version: Axial, Female

#### KD U-M12-5A-P1-100

Connection cable

Connection: Connector, M12 Version: Axial, Female No. of pins: 5 -pin