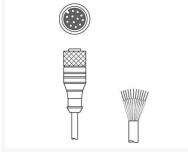

Version: Angled, Male No. of pins: 4 -pin



## KS U-M12-4W-V1-020

Connection cable

Connection: Connector, M12 Version: Angled, Male

No. of pins: 4 -pin



#### KS S-M12-5A-P1-250

Connection cable

Connection: Connector, M12 Version: Axial, Male No. of pins: 5 -pin



#### KS S-M12-5A-P1-150

Connection cable

Connection: Connector, M12 Version: Axial, Male





Connection: Connector, M12 Version: Axial, Male

No. of pins: 5 -pin



#### KS S-M12-5A-P1-050

Connection cable

**Connection:** Connector, M12 **Version:** Axial, Male **No. of pins:** 5 -pin



#### KD S-M12-5A-P1-300

Connection cable

Connection: Connector, M12 Version: Axial, Female

No. of pins: 5 -pin



#### KD U-M12-5A-V1-003

Connection cable

Connection: Connector, M12 Version: Axial, Female

No. of pins: 5 -pin



## KD S-M12-CA-P1-003

Connection cable

Connection: Connector, M12 Version: Axial, Female

No. of pins: 12 -pin



# KD DN-M12-5W-P1-150

Connection cable

Connection: Connector, M12 Version: Angled, Female No. of pins: 5 -pin



# KD PL-M12-5A-P0-250-2.5

Connection cable

**Connection:** Connector, M12 **Version:** Axial, Female **No. of pins:** 5 -pin



#### KD PL-M12-5A-P0-150

Connection cable

Connection: Connector, M12 Version: Axial, Female

No. of pins: 5 -pin





# KD PL-M12-5A-P0-100

Connection cable

Connection: Connector, M12 Version: Axial, Female No. of pins: 5 -pin



# KD S-M30-30A-P1-100

Connection cable

Connection: Connector, M30 Version: Axial, Female

No. of pins: 30 -pin







#### KD U-M8-4W-P1-150

Connection cable

Connection: Connector, M8 Version: Angled