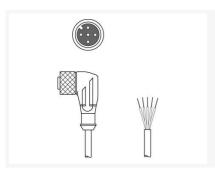

No. of pins: 12 -pin

#### KD U-M12-HA-P1-050

Connection cable

**Connection:** Connector, M12 **Version:** Female **No. of pins:** 17 -pin