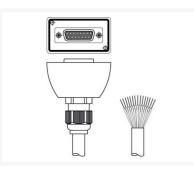

#### KB-ROD4-CP-10000

Connection cable

Connection: Sub-D Version: Axial, Female No. of pins: 15 -

#### KB-ROD4-CP-5000

Connection cable

Connection: Sub-D Version: Axial, Female No. of pins: 15 -

pin