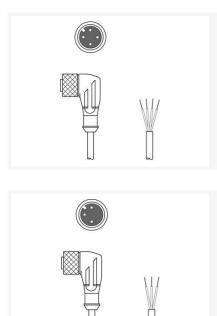

Киргизия +996(312)96-26-47

Connection: Connector, M12 Version: Axial, Female

Interface: Ethernet Connection: Connector, M12 Version: Axial, Male No. of pins: 4 -pin

Connection: Connector, M12 Version: Axial, Female

No. of pins: 12 -pin