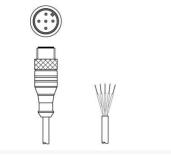

Киргизия +996(312)96-26-47

Connection: Connector, M12 Version: Axial, Female

Interface: Ethernet Connection: Connector, M12 Version: Axial, Male No. of pins: 4 -pin

Connection: Connector, M12 Version: Axial, Female

No. of pins: 12 -pin