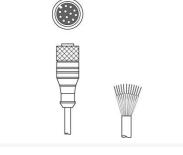

## KD S-M12-CA-P1-003

Connection cable

Connection: Connector, M12 Version: Axial, Female

No. of pins: 12 -pin