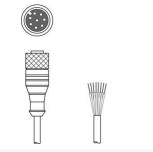

#### **KB IBS-30000-SA**

Interconnection cable

Interface: Interbus-S Connection: Connector, M12 Version: Axial, Male

No. of pins: 5 -pin

## **KB IBS-15000-SA**

Interconnection cable

Interface: Interbus-S Connection: Connector, M12 Version: Axial, Male

No. of pins: 5 -pin

### **KB IBS-2000-SA**

Interconnection cable

Interface: Interbus-S Connection: Connector, M12 Version: Axial, Male No. of pins: 5 -pin

#### **KB SSI/IBS-30000-BA**

Connection cable

Interface: SSI, Interbus-S Connection: Connector, M12 Version: Female

No. of pins: 5 -pin