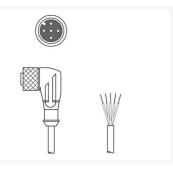

#### KS U-M12-4W-V1-200

Connection cable

Connection: Connector, M12 Version: Angled, Male No. of pins: 4 -pin