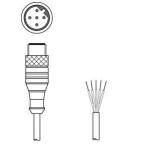

#### KS S-M12-5A-P1-250

Connection cable

Connection: Connector, M12 Version: Axial, Male No. of pins: 5 -pin

#### KS S-M12-5A-P1-150

Connection cable

Connection: Connector, M12 Version: Axial, Male

Connection: Connector, M12 Version: Axial, Male

No. of pins: 5 -pin

#### KS S-M12-5A-P1-050

Connection cable

**Connection:** Connector, M12 **Version:** Axial, Male **No. of pins:** 5 -pin