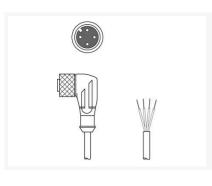

Киргизия +996(312)96-26-47

Connection: Connector, M12 Version: Axial, Female

Interface: Ethernet Connection: Connector, M12 Version: Axial, Male No. of pins: 4 -pin

Connection: Connector, M12 Version: Axial, Female

No. of pins: 12 -pin