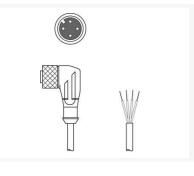

# KD DN-M12-5W-P1-150

Connection cable

Connection: Connector, M12 Version: Angled, Female No. of pins: 5 -pin

#### KD S-M12-8W-P1-030

Connection cable

Connection: Connector, M12 Version: Angled, Female No. of pins: 8 -pin