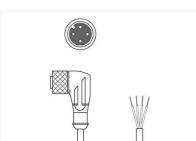

#### KD U-M12-4W-P1-200

Connection cable

Connection: Connector, M12 Version: Angled, Female No. of pins: 4 -pin

## KD U-M12-4A-P1-200

Connection cable

Connection: Connector, M12 Version: Axial, Female

No. of pins: 4 -pin