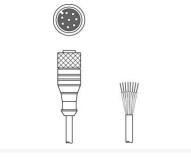

#### KD U-M12-4W-P1-200

Connection cable

Connection: Connector, M12 Version: Angled, Female No. of pins: 4 -pin

## KD U-M12-4A-P1-200

Connection cable

Connection: Connector, M12 Version: Axial, Female

No. of pins: 4 -pin