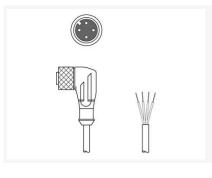

#### KD U-M12-4W-P1-200

Connection cable

Connection: Connector, M12 Version: Angled, Female No. of pins: 4 -pin

# KD DN-M12-5W-P1-150

Connection cable

Connection: Connector, M12 Version: Angled, Female No. of pins: 5 -pin

#### KD U-M8-4W-P1-150

Connection cable

Connection: Connector, M8 Version: Angled, Female No. of pins: 4 -pin

#### KD U-M8-3W-P1-150

Connection cable

Connection: Connector, M8 Version: Angled, Female No. of pins: 3 -pin

#### KD S-M12-8W-P1-030

Connection cable

Connection: Connector, M12 Version: Angled, Female No. of pins: 8 -pin

#### KD U-M12-4W-P1-150

Connection cable

Connection: Connector, M12 Version: Angled, Female No. of pins: 4 -pin