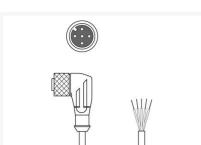

# KS ET-M12-4A-P7-300

Connection cable

Interface: Ethernet Connection: Connector, M12 Version: Axial, Male

No. of pins: 4 -pin

#### KS ET-M12-4A-P7-150

Connection cable

Interface: Ethernet Connection: Connector, M12 Version: Axial, Male

No. of pins: 4 -pin