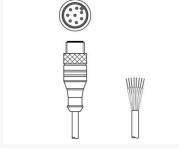

No. of pins: 12 -pin

#### KD U-M12-HA-P1-050

Connection cable

**Connection:** Connector, M12 **Version:** Female **No. of pins:** 17 -pin