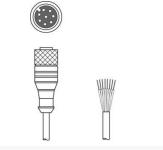

#### KD U-M12-HA-P1-050

Connection cable

**Connection:** Connector, M12 **Version:** Female **No. of pins:** 17 -pin

#### KD U-M12-HA-P1-030

Connection cable

Connection: Connector, M12 Version: Female

No. of pins: 17 -pin