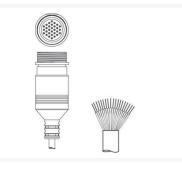

#### KB-ROD4-CP-10000

Connection cable

Connection: Sub-D Version: Axial, Female No. of pins: 15 -

#### KB-ROD4-CP-5000

Connection cable

Connection: Sub-D Version: Axial, Female No. of pins: 15 -

pin

# KB 031-3000-01

Interconnection cable

Connection: Sub-D Version: Axial, Female No. of pins: 15 -pin

#### KB 031-7000-01

Interconnection cable

Connection: Sub-D Version: Axial, Female No. of pins: 15 -pin

# KB 031-2000-01

Interconnection cable

Connection: Sub-D Version: Axial, Female No. of pins: 15 -pin