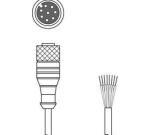

No. of pins: 12 -pin

#### KD U-M12-HA-P1-050

Connection cable

**Connection:** Connector, M12 **Version:** Female **No. of pins:** 17 -pin