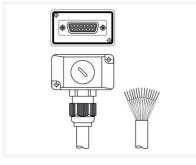

#### KB-ROD4-CP-10000

Connection cable

Connection: Sub-D Version: Axial, Female No. of pins: 15 -

#### KB-ROD4-CP-5000

Connection cable

Connection: Sub-D Version: Axial, Female No. of pins: 15 -

pin