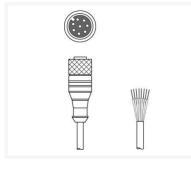

# KD S-M30-16A-V1-500

Connection cable

**Connection:** Connector, M30 **Version:** Axial, Female **No. of pins:** 16 -pin