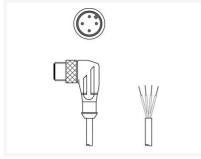

#### KD U-M12-4W-P1-200

Connection cable

Connection: Connector, M12 Version: Angled, Female No. of pins: 4 -pin