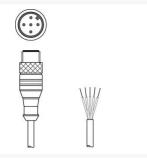

# <u>Кабели с открытым концом</u>

Технические характеристики

Киргизия +996(312)96-26-47

Connection: Connector, M12 Version: Axial, Female

Interface: Ethernet Connection: Connector, M12 Version: Axial, Male No. of pins: 4 -pin

Connection: Connector, M12 Version: Axial, Female

No. of pins: 12 -pin