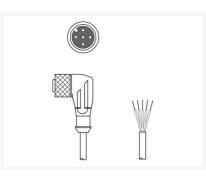

# KS GB-M12-8A-P7-300

Connection cable

Interface: Ethernet Connection: Connector, M12 Version: Axial, Male

No. of pins: 8 -pin

#### KS GB-M12-8A-P7-100

Connection cable

Interface: Ethernet Connection: Connector, M12 Version: Axial, Male

No. of pins: 8 -pin