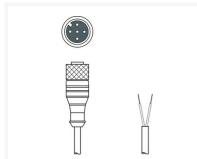

No. of pins: 12 -pin

#### KD U-M12-HA-P1-050

Connection cable

**Connection:** Connector, M12 **Version:** Female **No. of pins:** 17 -pin