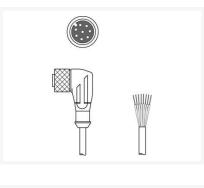

#### KD U-M12-4W-P1-200

Connection cable

Connection: Connector, M12 Version: Angled, Female No. of pins: 4 -pin

#### KS U-M12-4W-V1-200

Connection cable

Connection: Connector, M12 Version: Angled, Male No. of pins: 4 -pin