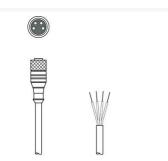

#### KD U-M12-4W-P1-200

Connection cable

Connection: Connector, M12 Version: Angled, Female No. of pins: 4 -pin