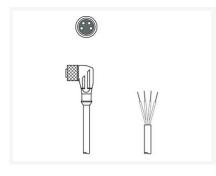

#### KD U-M12-HA-P1-030

Connection cable

Connection: Connector, M12 Version: Female

No. of pins: 17 -pin