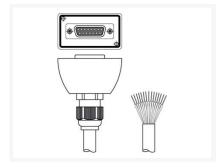

#### KB-ROD4-CP-10000

Connection cable

Connection: Sub-D Version: Axial, Female No. of pins: 15 -

#### KB-ROD4-CP-5000

Connection cable

Connection: Sub-D Version: Axial, Female No. of pins: 15 -

pin