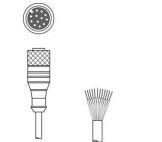

150

Connection cable

Connection: Connector, M12 Version: Axial, Female

No. of pins: 5 -pin





# KD PL-M12-5A-P0-100

Connection cable

Connection: Connector, M12 Version: Axial, Female No. of pins: 5 -pin



# KD S-M30-30A-P1-100

Connection cable

Connection: Connector, M30 Version: Axial, Female

No. of pins: 30 -pin







#### KD U-M8-4W-P1-150

Connection cable

Connection: Connector, M8 Version: Angled, Female No. of pins: 4 -pin







#### KD U-M8-3W-P1-150

Connection cable

Connection: Connector, M8 Version: Angled, Female No. of pins: 3 -pin



#### KD U-M12-4A-P1-150

Connection cable

Connection: Connector, M12 Version: Axial, Female

No. of pins: 4 -pin



#### KD PL-M12-5A-P0-050

Connection cable

Connection: Connector, M12 Version: Axial, Female

No. of pins: 5 -pin



#### KD U-M12-CA-P1-100

Connection cable

Connection: Connector, M12 Version: Axial, Female

No. of pins: 12 -pin



#### KD U-M12-CA-P1-050

Connection cable

Connection: Connector, M12 Version: Axial, Female

No. of pins: 12 -pin



## KD U-M12-CA-P1-020

Connection cable

Connection: Connector, M12 Version: Axial, Female

No. of pins: 12 -pin



# KD SC-M12-5A-P1-300

Connection cable

Connection: Connector, M12 Version: Axial, Female



# KD SC-M12-5A-P1-100

Connection cable

**Connection:** Connector, M12 **Version:** Axial, Female **No. of pins:** 5 -pin

# KD SC-M12-5A-P1-050

Connection cable

Connection: Connector, M12 Version: Axial, Female

No. of pins: 5 -pin





#### KD U-M8-3W-V1-300

Connection cable

 $\textbf{Connection:} \ \, \textbf{Connector, M8 Version:} \ \, \tex