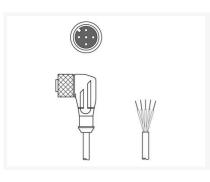

#### KD U-M12-4W-P1-200

Connection cable

Connection: Connector, M12 Version: Angled, Female No. of pins: 4 -pin

#### KD U-M12-4W-P1-150

Connection cable

Connection: Connector, M12 Version: Angled, Female No. of pins: 4 -pin