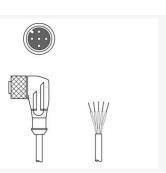

#### KD U-M12-4W-P1-200

Connection cable

Connection: Connector, M12 Version: Angled, Female No. of pins: 4 -pin

## KD U-M12-4A-P1-200

Connection cable

Connection: Connector, M12 Version: Axial, Female

No. of pins: 4 -pin