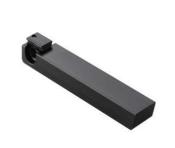

## BT 716M-APCXL

Mounting device

Design of mounting device: Air wipe unit with

cross-flow fan

Type of fastening, at device: Pre-mounted

with mounting arms

Type of fastening, at system: Mounting arms

with M8 bore hole

Mounting device material: Steel