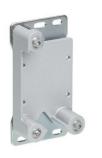

## **BTA 0100M**

Mounting device

Type of fastening, at device: Screw type Type of fastening, at system: Through-hole

mounting

Mounting device material: Aluminum, Steel