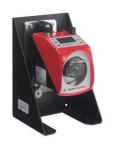

## BT Desktop IT1300g

Support

Design of mounting device: Table foot Type of fastening, at device: insertable Type of fastening, at system: Self-supporting

Mounting device material: Plastic