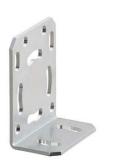

## BT-3L-E100

Mounting bracket set

Design of mounting device: Angle, L-shape Type of fastening, at device: Screw type Type of fastening, at system: Through-hole

mounting

Mounting device material: Metal

## BT-2L-E100

Mounting bracket set

Design of mounting device: Angle, L-shape Type of fastening, at device: Screw type Type of fastening, at system: Through-hole

mounting

Mounting device material: Metal