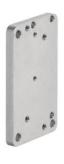

#### **BT 0100M**

Mounting device

Design of mounting device: Mounting plate Type of fastening, at device: Screw type Type of fastening, at system: Groove mounting, Through-hole mounting Mounting device material: Metal