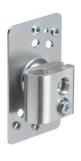

#### **BT-2UM60**

Mounting bracket

Type of fastening, at device: Screw type Type of fastening, at system: Through-hole

mounting