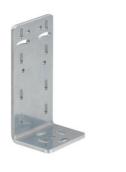

## BT-3L-E100

Mounting bracket set

Design of mounting device: Angle, L-shape Type of fastening, at device: Screw type Type of fastening, at system: Through-hole

mounting

Mounting device material: Metal

## BT-2L-E100

Mounting bracket set

Design of mounting device: Angle, L-shape Type of fastening, at device: Screw type Type of fastening, at system: Through-hole

mounting

Mounting device material: Metal