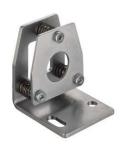

## BT-3L-E100

Mounting bracket set

Design of mounting device: Angle, L-shape Type of fastening, at device: Screw type Type of fastening, at system: Through-hole

mounting

Mounting device material: Metal

## BT-2L-E100

Mounting bracket set

Design of mounting device: Angle, L-shape Type of fastening, at device: Screw type Type of fastening, at system: Through-hole

mounting

Mounting device material: Metal