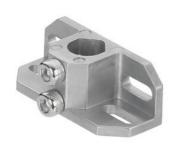

## **BTA 0100M**

Mounting device

Type of fastening, at device: Screw type Type of fastening, at system: Through-hole

mounting

Mounting device material: Aluminum, Steel