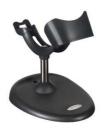

## BT Holder IT 190x

Mounting bracket

Design of mounting device: Table foot Type of fastening, at device: insertable Type of fastening, at system: Self-supporting

Mounting device material: Plastic