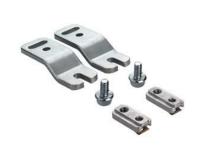

## BT-3L-E100

Mounting bracket set

Design of mounting device: Angle, L-shape Type of fastening, at device: Screw type Type of fastening, at system: Through-hole

mounting

Mounting device material: Metal

## BT-2L-E100

Mounting bracket set

Design of mounting device: Angle, L-shape Type of fastening, at device: Screw type Type of fastening, at system: Through-hole

mounting

Mounting device material: Metal