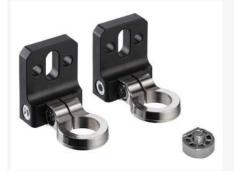

# BT-2T-E100

Mounting bracket set

Type of fastening, at device: Clampable Type of fastening, at system: Through-hole

nounting

Mounting device material: Plastic, Metal