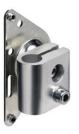

## BT-3L-E100

Mounting bracket set

Design of mounting device: Angle, L-shape Type of fastening, at device: Screw type Type of fastening, at system: Through-hole

mounting

Mounting device material: Metal