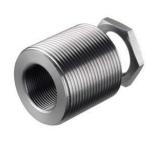

## BTX-D18M-D30

Adapter

Type of fastening, at device: Screw type Type of fastening, at system: Mounting

thread

Mounting device material: Stainless steel