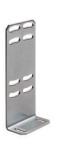

## BTA 0100 M.5

Mounting device

Type of fastening, at device: Screw type Type of fastening, at system: Through-hole

mounting

Mounting device material: Stainless steel