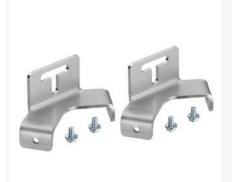

# BT-2T-E100

Mounting bracket set

Type of fastening, at device: Clampable Type of fastening, at system: Through-hole

nounting

Mounting device material: Plastic, Metal