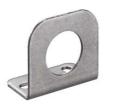

# BT-2T-E100

Mounting bracket set

Type of fastening, at device: Clampable Type of fastening, at system: Through-hole

nounting

Mounting device material: Plastic, Metal