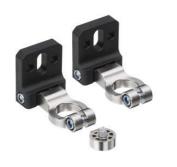

## BTA 0100 M.5

Mounting device

Type of fastening, at device: Screw type Type of fastening, at system: Through-hole

mounting

Mounting device material: Stainless steel

## **BTA 0100M**

Mounting device

Type of fastening, at device: Screw type Type of fastening, at system: Through-hole

mounting

Mounting device material: Aluminum, Steel