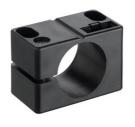

## BT 56 - V

Mounting device

Design of mounting device: Mounting system Type of fastening, at device: Clampable Type of fastening, at system: For 16 mm rod,

For 12 mm rod, For 14 mm rod **Mounting device material:** Metal

# BT 56 - 1

Mounting device

Design of mounting device: Mounting system Type of fastening, at device: Clampable Type of fastening, at system: For 12 mm rod,

For 14 mm rod, For 16 mm rod **Mounting device material:** Metal