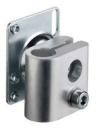

## BTA 0100 M.5

Mounting device

Type of fastening, at device: Screw type Type of fastening, at system: Through-hole

mounting

Mounting device material: Stainless steel

## **BTA 0100M**

Mounting device

Type of fastening, at device: Screw type Type of fastening, at system: Through-hole

mounting

Mounting device material: Aluminum, Steel