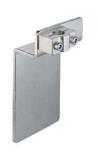

## BT-2L-E100

Mounting bracket set

Design of mounting device: Angle, L-shape Type of fastening, at device: Screw type Type of fastening, at system: Through-hole

mounting

Mounting device material: Metal