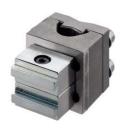

## BTA 0100 M.5

Mounting device

Type of fastening, at device: Screw type Type of fastening, at system: Through-hole

mounting

Mounting device material: Stainless steel