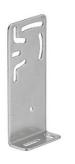

## BT-3L-E100

Mounting bracket set

Design of mounting device: Angle, L-shape Type of fastening, at device: Screw type Type of fastening, at system: Through-hole

mounting

Mounting device material: Metal

## BT-2L-E100

Mounting bracket set

Design of mounting device: Angle, L-shape Type of fastening, at device: Screw type Type of fastening, at system: Through-hole

mounting

Mounting device material: Metal