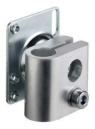

unting

Mounting device material: Metal



## BTU 200M-D10

Mounting system

**Design of mounting device:** Mounting system **Type of fastening, at device:** Screw type,

Suited for M3 screws

Type of fastening, at system: For 10 mm rod,

Sheet-metal mounting

Mounting device material: Metal



## BTU 200M-D12

Mounting system

**Design of mounting device:** Mounting system **Type of fastening, at device:** Screw type,

Suited for M3 screws

Type of fastening, at system: For 12 mm rod,

Sheet-metal mounting

Mounting device material: Metal



## BTU 200M-D14

Mounting system

**Design of mounting device:** Mounting system **Type of fastening, at device:** Screw type,

Suited for M3 screws

Type of fastening, at system: For 14 mm rod,

Sheet-metal mounting

Mounting device material: Metal



# BTU 300M-D10

Mounting system

**Design of mounting device:** Mounting system **Type of fastening, at device:** Screw type,

Suited for M4 screws

Type of fastening, at system: For 10 mm rod,

Sheet-metal mounting



#### BTU 300M-D12

Mounting system

**Design of mounting device:** Mounting system **Type of fastening, at device:** Screw type,

Suited for M4 screws

Type of fastening, at system: For 12 mm rod,

Sheet-metal mounting

Mounting device material: Metal



## BTU 300M-D14

Mounting system

**Design of mounting device:** Mounting system **Type of fastening, at device:** Screw type,

Suited for M4 screws

Type of fastening, at system: For 14 mm rod,

Sheet-metal mounting

Mounting device material: Metal



## BT Wallholder IT190x

Wall mount

Design of mounting device: Wall mo