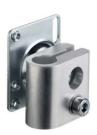

: For 12 mm rod,

Sheet-metal mounting

Mounting device material: Metal



## BTU 200M-D14

Mounting system

**Design of mounting device:** Mounting system **Type of fastening, at device:** Screw type,

Suited for M3 screws

Type of fastening, at system: For 14 mm rod,

Sheet-metal mounting

Mounting device material: Metal



# BTU 300M-D10

Mounting system

**Design of mounting device:** Mounting system **Type of fastening, at device:** Screw type,

Suited for M4 screws

Type of fastening, at system: For 10 mm rod,

Sheet-metal mounting



#### BTU 300M-D12

Mounting system

**Design of mounting device:** Mounting system **Type of fastening, at device:** Screw type,

Suited for M4 screws

Type of fastening, at system: For 12 mm rod,

Sheet-metal mounting

Mounting device material: Metal



## BTU 300M-D14

Mounting system

**Design of mounting device:** Mounting system **Type of fastening, at device:** Screw type,

Suited for M4 screws

Type of fastening, at system: For 14 mm rod,

Sheet-metal mounting

Mounting device material: Metal



## BT Wallholder IT190x

Wall mount

Design of mounting device: Wall mounting Type of fastening, at device: insertable Type of fastening, at system: Mounting

thread

Mounting device material: Plastic



## BTC 088M-I40

Mounting device

Design of mounting device: Mounting clamp Type of fastening, at device: Clampable Type of fastening, at system: Groove

mounting

Mounting device material: Metal



## BT Desktop IT1300g

Support

Design of mounting device: Table foot Type of fastening, at device: insertable Type of fastening, at system: S