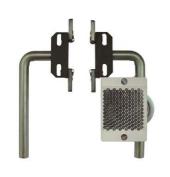

## BTA 0100 M.5

Mounting device

Type of fastening, at device: Screw type Type of fastening, at system: Through-hole

mounting

Mounting device material: Stainless steel