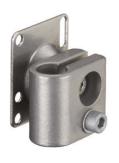

## BT-2L-E100

Mounting bracket set

Design of mounting device: Angle, L-shape Type of fastening, at device: Screw type Type of fastening, at system: Through-hole

mounting

Mounting device material: Metal