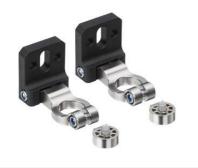

# BT-2T-E100

Mounting bracket set

Type of fastening, at device: Clampable Type of fastening, at system: Through-hole

nounting

Mounting device material: Plastic, Metal