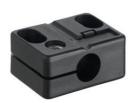

## BT-2S

Mounting bracket set

Type of fastening, at device: Screw type Type of fastening, at system: Through-hole

mounting

Mounting device material: Metal