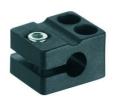

## BTC 088M-I40

Mounting device

Design of mounting device: Mounting clamp Type of fastening, at device: Clampable Type of fastening, at system: Groove

mounting

Mounting device material: Metal