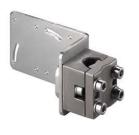

# BT-2T-E100

Mounting bracket set

Type of fastening, at device: Clampable Type of fastening, at system: Through-hole

nounting

Mounting device material: Plastic, Metal