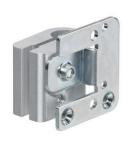

## BTA 0100 M.5

Mounting device

Type of fastening, at device: Screw type Type of fastening, at system: Through-hole

mounting

Mounting device material: Stainless steel