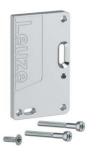

#### **BT 0100M**

Mounting device

Design of mounting device: Mounting plate Type of fastening, at device: Screw type Type of fastening, at system: Groove mounting, Through-hole mounting Mounting device material: Metal