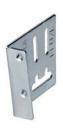

## BTA 0100 M.5

Mounting device

Type of fastening, at device: Screw type Type of fastening, at system: Through-hole

mounting

Mounting device material: Stainless steel

## **BTA 0100M**

Mounting device

Type of fastening, at device: Screw type Type of fastening, at system: Through-hole

mounting

Mounting device material: Aluminum, Steel