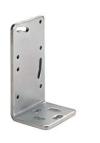

## BT-3L-E100

Mounting bracket set

Design of mounting device: Angle, L-shape Type of fastening, at device: Screw type Type of fastening, at system: Through-hole

mounting

Mounting device material: Metal

## BT-2L-E100

Mounting bracket set

Design of mounting device: Angle, L-shape Type of fastening, at device: Screw type Type of fastening, at system: Through-hole

mounting

Mounting device material: Metal