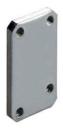

#### **BT 0100M**

Mounting device

Design of mounting device: Mounting plate Type of fastening, at device: Screw type Type of fastening, at system: Groove mounting, Through-hole mounting Mounting device material: Metal

## BT 0100M-F

Mounting device

**Design of mounting device:** Angle, L-shape **Type of fastening, at device:** Screw type,

Threaded holes

Type of fastening, at system: Through-hole

mounting

Mounting device material: Metal