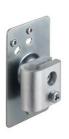

## BT-2S

Mounting bracket set

Type of fastening, at device: Screw type Type of fastening, at system: Through-hole

mounting

Mounting device material: Metal