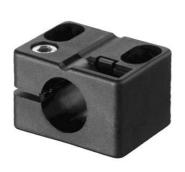

# BT-2T-E100

Mounting bracket set

Type of fastening, at device: Clampable Type of fastening, at system: Through-hole

nounting

Mounting device material: Plastic, Metal