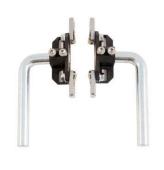

# BT-2T-E100

Mounting bracket set

Type of fastening, at device: Clampable Type of fastening, at system: Through-hole

nounting

Mounting device material: Plastic, Metal