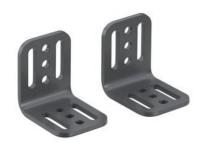

## BT-3L-E100

Mounting bracket set

Design of mounting device: Angle, L-shape Type of fastening, at device: Screw type Type of fastening, at system: Through-hole

mounting

Mounting device material: Metal

## BT-2L-E100

Mounting bracket set

Design of mounting device: Angle, L-shape Type of fastening, at device: Screw type Type of fastening, at system: Through-hole

mounting

Mounting device material: Metal