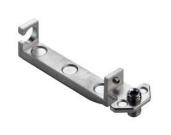

## BT-3L-E100

Mounting bracket set

Design of mounting device: Angle, L-shape Type of fastening, at device: Screw type Type of fastening, at system: Through-hole

mounting

Mounting device material: Metal

## BT-2L-E100

Mounting bracket set

Design of mounting device: Angle, L-shape Type of fastening, at device: Screw type Type of fastening, at system: Through-hole

mounting

Mounting device material: Metal