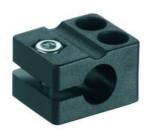

## BT-3L-E100

Mounting bracket set

Design of mounting device: Angle, L-shape Type of fastening, at device: Screw type Type of fastening, at system: Through-hole

mounting

Mounting device material: Metal

## BT-2L-E100

Mounting bracket set

Design of mounting device: Angle, L-shape Type of fastening, at device: Screw type Type of fastening, at system: Through-hole

mounting

Mounting device material: Metal