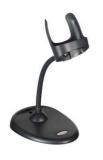

## BT Desktop IT1300g

Support

Design of mounting device: Table foot Type of fastening, at device: insertable Type of fastening, at system: Self-supporting

Mounting device material: Plastic