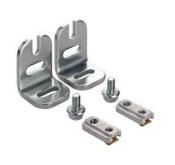

## BT-3L-E100

Mounting bracket set

Design of mounting device: Angle, L-shape Type of fastening, at device: Screw type Type of fastening, at system: Through-hole

mounting

Mounting device material: Metal

## BT-2L-E100

Mounting bracket set

Design of mounting device: Angle, L-shape Type of fastening, at device: Screw type Type of fastening, at system: Through-hole

mounting

Mounting device material: Metal