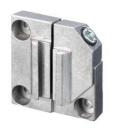

#### **BT 59**

Mounting bracket

Type of fastening, at device: Clampable Type of fastening, at system: Groove

mounting

Mounting device material: Metal