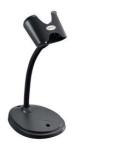

## BT Flex Neck IT1300g

## Mounting bracket

**Design of mounting device:** Table foot Type of fastening, at device: insertable Type of fastening, at system: Self-supporting Mounting device material: Plastic