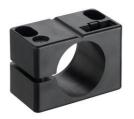

## **BT 56**

Mounting device

Design of mounting device: Mounting system Type of fastening, at device: Clampable Type of fastening, at system: For 16 mm rod,

For 18 mm rod, For 20 mm rod Mounting device material: Metal