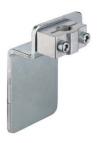

## BT 0100M-F

Mounting device

**Design of mounting device:** Angle, L-shape **Type of fastening, at device:** Screw type,

Threaded holes

Type of fastening, at system: Through-hole

mounting

Mounting device material: Metal