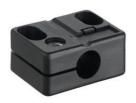

## BT-2S

Mounting bracket set

Type of fastening, at device: Screw type Type of fastening, at system: Through-hole

mounting

Mounting device material: Metal