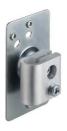

# BT-2T-E100

Mounting bracket set

Type of fastening, at device: Clampable Type of fastening, at system: Through-hole

nounting

Mounting device material: Plastic, Metal