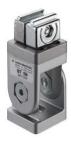

## BT 56 - V

Mounting device

Design of mounting device: Mounting system Type of fastening, at device: Clampable Type of fastening, at system: For 16 mm rod,

For 12 mm rod, For 14 mm rod **Mounting device material:** Metal

# BT 56 - 1

Mounting device

Design of mounting device: Mounting system Type of fastening, at device: Clampable Type of fastening, at system: For 12 mm rod,

For 14 mm rod, For 16 mm rod **Mounting device material:** Metal