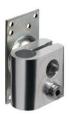

## **BTK IVS 1048**

Mounting device

Type of fastening, at device: Spherical head Type of fastening, at system: Screw type Mounting device material: Aluminum