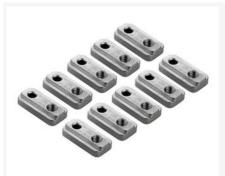

## **BT-10NC65**

Sliding block set

**Design of mounting device:** Sliding block **Type of fastening, at device:** Groove

mounting

Type of fastening, at system: Mounting

thread

Mounting device material: Metal

## **BT-10NC64**

Sliding block set

**Design of mounting device:** Sliding block **Type of fastening, at device:** Groove

mounting

Type of fastening, at system: Mounting

thread

Mounting device material: Metal

## **BT-10NC60**

Sliding block set

Design of mounting device: Sliding block Type of fastening, at device: Groove mounting

Type of fastening, at system: Mounting

thread

Mounting device material: Metal