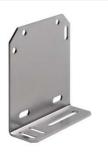

#### Mounting bracket

Design of mounting device: Angle, L-shape Type of fastening, at device: Screw type Type of fastening, at system: Through-hole

mounting

Mounting device material: Metal