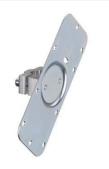

## BTA 0100 M.5

Mounting device

Type of fastening, at device: Screw type Type of fastening, at system: Through-hole

mounting

Mounting device material: Stainless steel

## **BTA 0100M**

Mounting device

Type of fastening, at device: Screw type Type of fastening, at system: Through-hole

mounting

Mounting device material: Aluminum, Steel