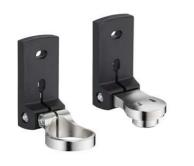

## **BTC 0310M-DT**

Mounting device

Design of mounting device: Mounting clamp Type of fastening, at device: Screw type Type of fastening, at system: Clampable Mounting device material: Metal