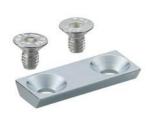

#### BT 25B.1 - 10SET

Mounting strap set

Design of mounting device: Retaining clip Type of fastening, at device: Screw type Type of fastening, at system: Through-hole

mounting

Mounting device material: Metal

## BT 3.5

Mounting device

Design of mounting device: Retaining clip Type of fastening, at device: Screw type Type of fastening, at system: Through-hole

mounting

Mounting device material: Metal

## BT 3.1

Mounting strap set

Design of mounting device: Retaining clip Type of fastening, at device: Screw type Type of fastening, at system: Through-hole

mounting

Mounting device material: Metal