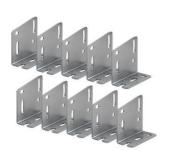

#### BT-2L

Mounting bracket set

Design of mounting device: Angle, L-shape Type of fastening, at device: Screw type Type of fastening, at system: Through-hole

mounting

Mounting device material: Metal