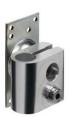

#### **BT 59**

Mounting bracket

Type of fastening, at device: Clampable Type of fastening, at system: Groove

mounting

Mounting device material: Metal