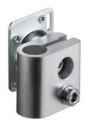

## **BTA 0100M**

Mounting device

Type of fastening, at device: Screw type Type of fastening, at system: Through-hole

mounting

Mounting device material: Aluminum, Steel