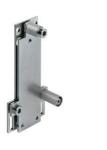

## BTA 0100 M.5

Mounting device

Type of fastening, at device: Screw type Type of fastening, at system: Through-hole

mounting

Mounting device material: Stainless steel