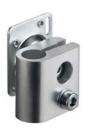

## BTA 0100 M.5

Mounting device

Type of fastening, at device: Screw type Type of fastening, at system: Through-hole

mounting

Mounting device material: Stainless steel