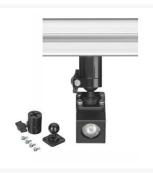

## MMS-AP-N60

Mounting bracket

Design of mounting device: Mounting system

Type of fastening, at device: Groove

mounting

Type of fastening, at system: Through-hole

mounting

Mounting device material: Metal

# MMS-A-2N55

Mounting bracket set

Design of mounting device: Mounting system

Type of fastening, at device: Groove

mounting

Type of fastening, at system: Through-hole

mounting

Mounting device material: Metal