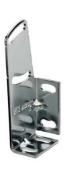

# BT-2T-E100

Mounting bracket set

Type of fastening, at device: Clampable Type of fastening, at system: Through-hole

nounting

Mounting device material: Plastic, Metal