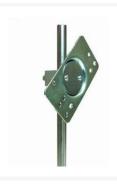

## BTU 0110M-D12

Mounting device

**Design of mounting device:** Mounting system **Type of fastening, at device:** Screw type **Type of fastening, at system:** For 12 mm rod

Mounting device material: Metal

## BTU 008M-D10

Mounting system

**Design of mounting device:** Mounting system **Type of fastening, at device:** Screw type **Type of fastening, at system:** Sheet-metal

mounting, For 10 mm rod

Mounting device material: Metal