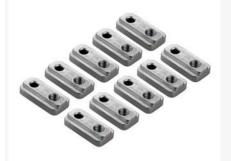

## **BT-10NC65**

Sliding block set

**Design of mounting device:** Sliding block **Type of fastening, at device:** Groove

mounting

Type of fastening, at system: Mounting

thread

Mounting device material: Metal

## **BT-10NC64**

Sliding block set

**Design of mounting device:** Sliding block **Type of fastening, at device:** Groove

mounting

Type of fastening, at system: Mounting

thread

Mounting device material: Metal

## **BT-10NC60**

Sliding block set

Design of mounting device: Sliding block Type of fastening, at device: Groove mounting

Type of fastening, at system: Mounting

thread

Mounting device material: Metal