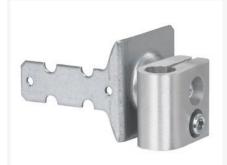

## **BTC 0310M-DT**

Mounting device

Design of mounting device: Mounting clamp Type of fastening, at device: Screw type Type of fastening, at system: Clampable Mounting device material: Metal