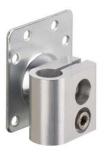

## BT 56 - V

Mounting device

Design of mounting device: Mounting system Type of fastening, at device: Clampable Type of fastening, at system: For 16 mm rod,

For 12 mm rod, For 14 mm rod **Mounting device material:** Metal

# BT 56 - 1

Mounting device

Design of mounting device: Mounting system Type of fastening, at device: Clampable Type of fastening, at system: For 12 mm rod,

For 14 mm rod, For 16 mm rod **Mounting device material:** Metal