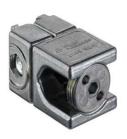

## BTC 088M-I40

Mounting device

Design of mounting device: Mounting clamp Type of fastening, at device: Clampable Type of fastening, at system: Groove

mounting

Mounting device material: Metal