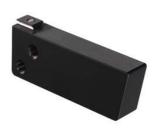

## BTA 0100 M.5

Mounting device

Type of fastening, at device: Screw type Type of fastening, at system: Through-hole

mounting

Mounting device material: Stainless steel