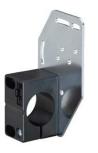

## BTA 0100 M.5

Mounting device

Type of fastening, at device: Screw type Type of fastening, at system: Through-hole

mounting

Mounting device material: Stainless steel