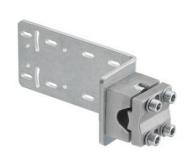

# BT-2T-E100

Mounting bracket set

Type of fastening, at device: Clampable Type of fastening, at system: Through-hole

nounting

Mounting device material: Plastic, Metal