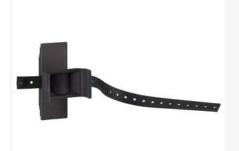

#### BT 25B.1 - 10SET

Mounting strap set

Design of mounting device: Retaining clip Type of fastening, at device: Screw type Type of fastening, at system: Through-hole

mounting

Mounting device material: Metal

## BT 3.1

Mounting strap set

Design of mounting device: Retaining clip Type of fastening, at device: Screw type Type of fastening, at system: Through-hole

mounting

Mounting device material: Metal