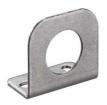

## BT-3L-E100

Mounting bracket set

Design of mounting device: Angle, L-shape Type of fastening, at device: Screw type Type of fastening, at system: Through-hole

mounting

Mounting device material: Metal