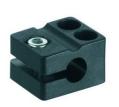

# BT-2T-E100

Mounting bracket set

Type of fastening, at device: Clampable Type of fastening, at system: Through-hole

nounting

Mounting device material: Plastic, Metal