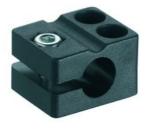

## **BTC 0310M-DT**

Mounting device

Design of mounting device: Mounting clamp Type of fastening, at device: Screw type Type of fastening, at system: Clampable Mounting device material: Metal