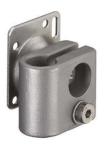

## BT-3L-E100

Mounting bracket set

Design of mounting device: Angle, L-shape Type of fastening, at device: Screw type Type of fastening, at system: Through-hole

mounting

Mounting device material: Metal