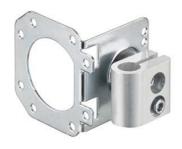

# BT-2T-E100

Mounting bracket set

Type of fastening, at device: Clampable Type of fastening, at system: Through-hole

nounting

Mounting device material: Plastic, Metal