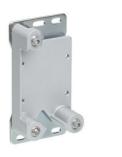

## BTA 0100 M.5

Mounting device

Type of fastening, at device: Screw type Type of fastening, at system: Through-hole

mounting

Mounting device material: Stainless steel

## **BTA 0100M**

Mounting device

Type of fastening, at device: Screw type Type of fastening, at system: Through-hole

mounting

Mounting device material: Aluminum, Steel