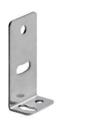

## BT-2L-E100

Mounting bracket set

Design of mounting device: Angle, L-shape Type of fastening, at device: Screw type Type of fastening, at system: Through-hole

mounting

Mounting device material: Metal

## BT-3L-E100

Mounting bracket set

Design of mounting device: Angle, L-shape Type of fastening, at device: Screw type Type of fastening, at system: Through-hole

mounting

Mounting device material: Metal