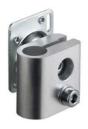

# BT-2T-E100

Mounting bracket set

Type of fastening, at device: Clampable Type of fastening, at system: Through-hole

nounting

Mounting device material: Plastic, Metal