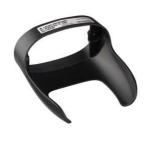

: For 14 mm rod,

Sheet-metal mounting

Mounting device material: Metal



# BTU 300M-D10

Mounting system

**Design of mounting device:** Mounting system **Type of fastening, at device:** Screw type,

Suited for M4 screws

Type of fastening, at system: For 10 mm rod,

Sheet-metal mounting



#### BTU 300M-D12

Mounting system

**Design of mounting device:** Mounting system **Type of fastening, at device:** Screw type,

Suited for M4 screws

Type of fastening, at system: For 12 mm rod,

Sheet-metal mounting

Mounting device material: Metal



## BTU 300M-D14

Mounting system

**Design of mounting device:** Mounting system **Type of fastening, at device:** Screw type,

Suited for M4 screws

Type of fastening, at system: For 14 mm rod,

Sheet-metal mounting

Mounting device material: Metal



## BT Wallholder IT190x

Wall mount

Design of mounting device: Wall mounting Type of fastening, at device: insertable Type of fastening, at system: Mounting

thread

Mounting device material: Plastic



## BTC 088M-I40

Mounting device

Design of mounting device: Mounting clamp Type of fastening, at device: Clampable Type of fastening, at system: Groove

mounting

Mounting device material: Metal



## BT Desktop IT1300g

Support

Design of mounting device: Table foot Type of fastening, at device: insertable Type of fastening, at system: Self-supporting

Mounting device material: Plastic



## BT Holder IT 190x

Mounting bracket

Design of mounting device: Table foot Type of fastening, at device: insertable Type of fastening, at system: Self-supporting

Mounting device material: Plastic