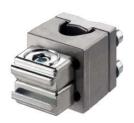

## **BTC 0310M-DT**

Mounting device

Design of mounting device: Mounting clamp Type of fastening, at device: Screw type Type of fastening, at system: Clampable Mounting device material: Metal