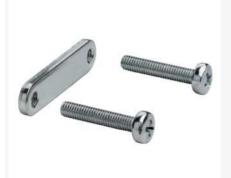

#### BT 25B.1 - 10SET

Mounting strap set

Design of mounting device: Retaining clip Type of fastening, at device: Screw type Type of fastening, at system: Through-hole

mounting

Mounting device material: Metal

## BT 3.5

Mounting device

Design of mounting device: Retaining clip Type of fastening, at device: Screw type Type of fastening, at system: Through-hole

mounting

Mounting device material: Metal

## BT 3.1

Mounting strap set

Design of mounting device: Retaining clip Type of fastening, at device: Screw type Type of fastening, at system: Through-hole

mounting

Mounting device material: Metal