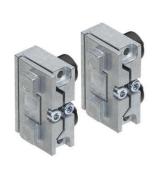

#### MC 005K

Clamp

Design of mounting device: Mounting clamp Type of fastening, at device: Clampable Type of fastening, at system: Through-hole

mounting

Mounting device material: Plastic

#### MC 004K

Clamp

Design of mounting device: Mounting clamp Type of fastening, at device: Clampable Type of fastening, at system: Through-hole

mounting

Mounting device material: Plastic

## MC 003K

Clamp

Design of mounting device: Mounting clamp Type of fastening, at device: Clampable Type of fastening, at system: Through-hole

mountina

Mounting device material: Plastic