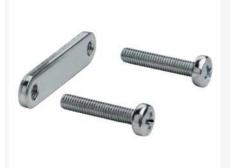

# BT-2T-E100

Mounting bracket set

Type of fastening, at device: Clampable Type of fastening, at system: Through-hole

nounting

Mounting device material: Plastic, Metal