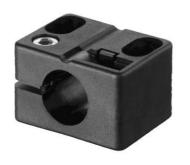

# BT-2T-E100

Mounting bracket set

Type of fastening, at device: Clampable Type of fastening, at system: Through-hole

nounting

Mounting device material: Plastic, Metal