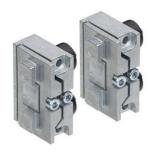

# BT-SET-240CC

Mounting bracket set

Type of fastening, at device: Clampable Type of fastening, at system: Through-hole

mounting

Mounting device material: Metal

# BT-SET-240CCS

Mounting bracket set

Type of fastening, at device: Clampable Type of fastening, at system: Through-hole

mounting

Mounting device material: Metal

## BT-SET-240CCS-E

Mounting bracket set

Type of fastening, at device: Clampable Type of fastening, at system: Through-hole

mounting

Mounting device material: Metal, Plastic

## BT-SET-240CC-E

Mounting bracket set

Type of fastening, at device: Clampable Type of fastening, at system: Through-hole mounting

Mounting device material: Metal, Plastic