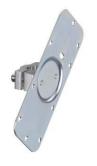

# BT-2T-E100

Mounting bracket set

Type of fastening, at device: Clampable Type of fastening, at system: Through-hole

nounting

Mounting device material: Plastic, Metal