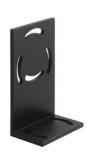

## BT Holder HCR 6200

Support

Design of mounting device: Table foot Type of fastening, at device: insertable Type of fastening, at system: Self-supporting

Mounting device material: Plastic

#### BT Stand 30 IT 191x

Mounting bracket

Design of mounting device: Table foot Type of fastening, at device: insertable Type of fastening, at system: Self-supporting

Mounting device material: Plastic

## Mounting bracket

Design of mounting device: Table foot Type of fastening, at device: insertable Type of fastening, at system: Self-supporting

Mounting device material: Plastic

## BT Desktop IT1300g

Support

Design of mounting device: Table foot Type of fastening, at device: insertable Type of fastening, at system: Self-supporting

Mounting device material: Plastic

## BT Holder IT 190x

Mounting bracket

Design of mounting device: Table foot Type of fastening, at device: insertable Type of fastening, at system: Self-supporting

Mounting device material: Plastic

## Mounting bracket

**Design of mounting device:** Table foot Type of fastening, at device: insertable Type of fastening, at system: Self-supporting Mounting device material: Plastic