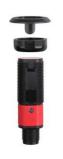

## **BTC 0310M-DT**

Mounting device

Design of mounting device: Mounting clamp Type of fastening, at device: Screw type Type of fastening, at system: Clampable Mounting device material: Metal