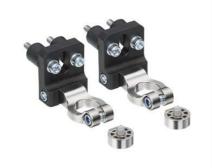

## BT-2SB05-S

Mounting bracket set

Design of mounting device: Mounting clamp Type of fastening, at device: On the lateral C-

groove, Clampable

Type of fastening, at system: Through-hole

mounting

Mounting device material: Metal

## **BT-2SB05**

Mounting bracket set

Design of mounting device: Mounting clamp Type of fastening, at device: Clampable, On

the lateral C-groove

Type of fastening, at system: Through-hole

mounting

Mounting device material: Metal

# BT-2SB10

Mounting bracket set

Design of mounting device: Mounting clamp Type of fastening, at device: Clampable, On the lateral C-groove

Type of fastening, at system: Through-hole

mounting