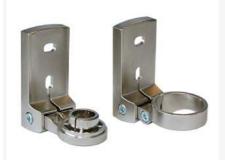

# BT-2T-E100

Mounting bracket set

Type of fastening, at device: Clampable Type of fastening, at system: Through-hole

nounting

Mounting device material: Plastic, Metal