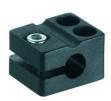

## BT-2L-E100

Mounting bracket set

Design of mounting device: Angle, L-shape Type of fastening, at device: Screw type Type of fastening, at system: Through-hole

mounting

Mounting device material: Metal