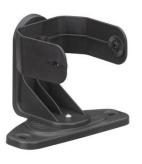

## BT Holder HCR 6200

Support

Design of mounting device: Table foot Type of fastening, at device: insertable Type of fastening, at system: Self-supporting

Mounting device material: Plastic

#### BT Stand 30 IT 191x

Mounting bracket

Design of mounting device: Table foot Type of fastening, at device: insertable Type of fastening, at system: Self-supporting

Mounting device material: Plastic

## Mounting bracket

Design of mounting device: Table foot Type of fastening, at device: insertable Type of fastening, at system: Self-supporting

Mounting device material: Plastic

## BT Holder IT 190x

Mounting bracket

Design of mounting device: Table foot Type of fastening, at device: insertable Type of fastening, at system: Self-supporting

Mounting device material: Plastic

## Mounting bracket

**Design of mounting device:** Table foot Type of fastening, at device: insertable Type of fastening, at system: Self-supporting Mounting device material: Plastic