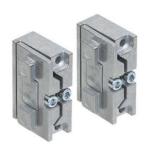

## BT-SET-240BC

Mounting bracket set

Type of fastening, at device: Clampable Type of fastening, at system: Through-hole

mounting

## BT-SET-240BCS

Mounting bracket set

Type of fastening, at device: Clampable Type of fastening, at system: Through-hole

mounting

## BT-SET-240BCS-E

Mounting bracket set

Type of fastening, at device: Clampable Type of fastening, at system: Through-hole

mounting

Mounting device material: Metal, Plastic

## BT-SET-240BC-E

Mounting bracket set

Type of fastening, at device: Clampable Type of fastening, at system: Through-hole

mounting

Mounting device material: Metal, Plastic