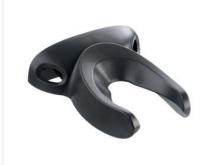

## **BTC 0310M-DT**

Mounting device

Design of mounting device: Mounting clamp Type of fastening, at device: Screw type Type of fastening, at system: Clampable Mounting device material: Metal