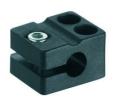

## BT-3L-E100

Mounting bracket set

Design of mounting device: Angle, L-shape Type of fastening, at device: Screw type Type of fastening, at system: Through-hole

mounting

Mounting device material: Metal