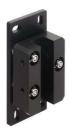

# BT-2T-E100

Mounting bracket set

Type of fastening, at device: Clampable Type of fastening, at system: Through-hole

nounting

Mounting device material: Plastic, Metal