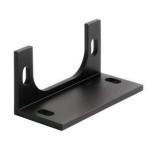

## BT-3L-E100

Mounting bracket set

Design of mounting device: Angle, L-shape Type of fastening, at device: Screw type Type of fastening, at system: Through-hole

mounting

Mounting device material: Metal

## BT-2L-E100

Mounting bracket set

Design of mounting device: Angle, L-shape Type of fastening, at device: Screw type Type of fastening, at system: Through-hole

mounting

Mounting device material: Metal

## **BT 330M**

Mounting bracket

Design of mounting device: Angle, L-shape Type of fastening, at device: Screw type Type of fastening, at system: Through-hole

mounting

Mounting device material: Metal

#### **BT 320M**

Mounting bracket

Design of mounting device: Angle, L-shape Type of fastening, at device: Screw type Type of fastening, at system: Through-hole

mounting

Mounting device material: Metal