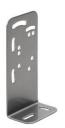

## BT-3L-E100

Mounting bracket set

Design of mounting device: Angle, L-shape Type of fastening, at device: Screw type Type of fastening, at system: Through-hole

mounting

Mounting device material: Metal

## BT-2L-E100

Mounting bracket set

Design of mounting device: Angle, L-shape Type of fastening, at device: Screw type Type of fastening, at system: Through-hole

mounting

Mounting device material: Metal