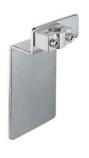

## BT-3L-E100

Mounting bracket set

Design of mounting device: Angle, L-shape Type of fastening, at device: Screw type Type of fastening, at system: Through-hole

mounting

Mounting device material: Metal