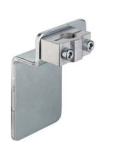

#### **BT 0100M**

Mounting device

Design of mounting device: Mounting plate Type of fastening, at device: Screw type Type of fastening, at system: Groove mounting, Through-hole mounting Mounting device material: Metal