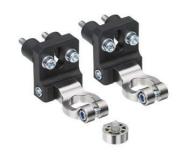

## BT-2SB05-S

Mounting bracket set

Design of mounting device: Mounting clamp Type of fastening, at device: On the lateral C-

groove, Clampable

Type of fastening, at system: Through-hole

mounting

Mounting device material: Metal

## **BT-2SB05**

Mounting bracket set

Design of mounting device: Mounting clamp Type of fastening, at device: Clampable, On

the lateral C-groove

Type of fastening, at system: Through-hole

mounting

Mounting device material: Metal

# BT-2SB10

Mounting bracket set

Design of mounting device: Mounting clamp Type of fastening, at device: Clampable, On the lateral C-groove

Type of fastening, at system: Through-hole

mounting