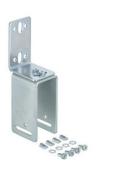

#### BT 346M.5-90

Mounting device

Design of mounting device: Bracket mounting Type of fastening, at device: Screw type Type of fastening, at system: Through-hole

mounting

Mounting device material: Metal

# BT 346M.5-180

Mounting device

Design of mounting device: Mounting plate Type of fastening, at device: Screw type Type of fastening, at system: Through-hole

mounting

Mounting device material: Metal