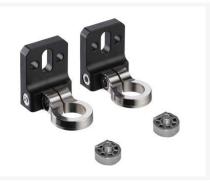

# BT-2T-E100

Mounting bracket set

Type of fastening, at device: Clampable Type of fastening, at system: Through-hole

nounting

Mounting device material: Plastic, Metal