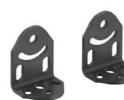

## BT-3L-E100

Mounting bracket set

Design of mounting device: Angle, L-shape Type of fastening, at device: Screw type Type of fastening, at system: Through-hole

mounting

Mounting device material: Metal

## BT-2L-E100

Mounting bracket set

Design of mounting device: Angle, L-shape Type of fastening, at device: Screw type Type of fastening, at system: Through-hole

mounting

Mounting device material: Metal