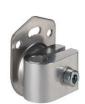

## **BTC 0310M-DT**

Mounting device

Design of mounting device: Mounting clamp Type of fastening, at device: Screw type Type of fastening, at system: Clampable Mounting device material: Metal