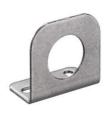

## BT-2L-E100

Mounting bracket set

Design of mounting device: Angle, L-shape Type of fastening, at device: Screw type Type of fastening, at system: Through-hole

mounting

Mounting device material: Metal