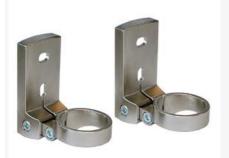

# BT-2T-E100

Mounting bracket set

Type of fastening, at device: Clampable Type of fastening, at system: Through-hole

nounting

Mounting device material: Plastic, Metal