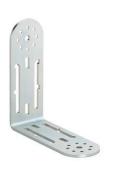

## BT 0100M-F

Mounting device

**Design of mounting device:** Angle, L-shape **Type of fastening, at device:** Screw type,

Threaded holes

Type of fastening, at system: Through-hole

mounting

Mounting device material: Metal

#### **BT 0100M**

Mounting device

Design of mounting device: Mounting plate Type of fastening, at device: Screw type Type of fastening, at system: Groove mounting, Through-hole mounting Mounting device material: Metal