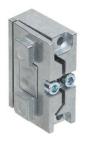

## BT-2S

Mounting bracket set

Type of fastening, at device: Screw type Type of fastening, at system: Through-hole

mounting

Mounting device material: Metal