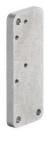

## BT 0100M-F

Mounting device

**Design of mounting device:** Angle, L-shape **Type of fastening, at device:** Screw type,

Threaded holes

Type of fastening, at system: Through-hole

mounting

Mounting device material: Metal