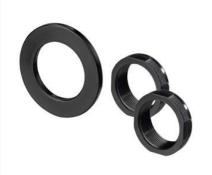

## BT 56 - V

Mounting device

Design of mounting device: Mounting system Type of fastening, at device: Clampable Type of fastening, at system: For 16 mm rod,

For 12 mm rod, For 14 mm rod **Mounting device material:** Metal

# BT 56 - 1

Mounting device

Design of mounting device: Mounting system Type of fastening, at device: Clampable Type of fastening, at system: For 12 mm rod,

For 14 mm rod, For 16 mm rod **Mounting device material:** Metal