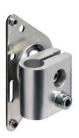

## BT-2L-E100

Mounting bracket set

Design of mounting device: Angle, L-shape Type of fastening, at device: Screw type Type of fastening, at system: Through-hole

mounting

Mounting device material: Metal