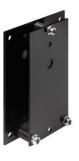

## BTA 0100 M.5

Mounting device

Type of fastening, at device: Screw type Type of fastening, at system: Through-hole

mounting

Mounting device material: Stainless steel