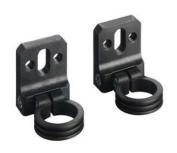

## **BT-VM**

Mounting device

**Design of mounting device:** Swivel mount **Type of fastening, at device:** Clampable, On

the lateral C-groove

Type of fastening, at system: Through-hole

mounting

Mounting device material: Metal