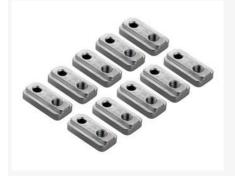

#### BT 25B.1 - 10SET

Mounting strap set

Design of mounting device: Retaining clip Type of fastening, at device: Screw type Type of fastening, at system: Through-hole

mounting

Mounting device material: Metal