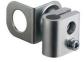

# BT-2T-E100

Mounting bracket set

Type of fastening, at device: Clampable Type of fastening, at system: Through-hole

nounting

Mounting device material: Plastic, Metal