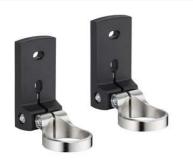

## **BTC 0310M-DT**

Mounting device

Design of mounting device: Mounting clamp Type of fastening, at device: Screw type Type of fastening, at system: Clampable Mounting device material: Metal