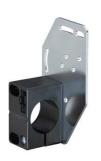

## **BTA 0100M**

Mounting device

Type of fastening, at device: Screw type Type of fastening, at system: Through-hole

mounting

Mounting device material: Aluminum, Steel