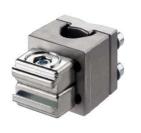

## BTA 0100 M.5

Mounting device

Type of fastening, at device: Screw type Type of fastening, at system: Through-hole

mounting

Mounting device material: Stainless steel