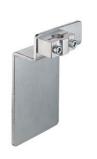

#### BT 346M.5-90

Mounting device

Design of mounting device: Bracket mounting Type of fastening, at device: Screw type Type of fastening, at system: Through-hole

mounting

Mounting device material: Metal