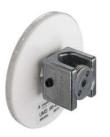

## BT Holder HCR 6200

Support

Design of mounting device: Table foot Type of fastening, at device: insertable Type of fastening, at system: Self-supporting

Mounting device material: Plastic