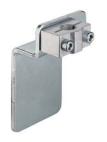

## BTA 0100 M.5

Mounting device

Type of fastening, at device: Screw type Type of fastening, at system: Through-hole

mounting

Mounting device material: Stainless steel

## **BTA 0100M**

Mounting device

Type of fastening, at device: Screw type Type of fastening, at system: Through-hole

mounting

Mounting device material: Aluminum, Steel