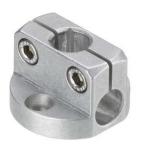

## BT 56 - V

Mounting device

Design of mounting device: Mounting system Type of fastening, at device: Clampable Type of fastening, at system: For 16 mm rod,

For 12 mm rod, For 14 mm rod **Mounting device material:** Metal

# BT 56 - 1

Mounting device

Design of mounting device: Mounting system Type of fastening, at device: Clampable Type of fastening, at system: For 12 mm rod,

For 14 mm rod, For 16 mm rod **Mounting device material:** Metal